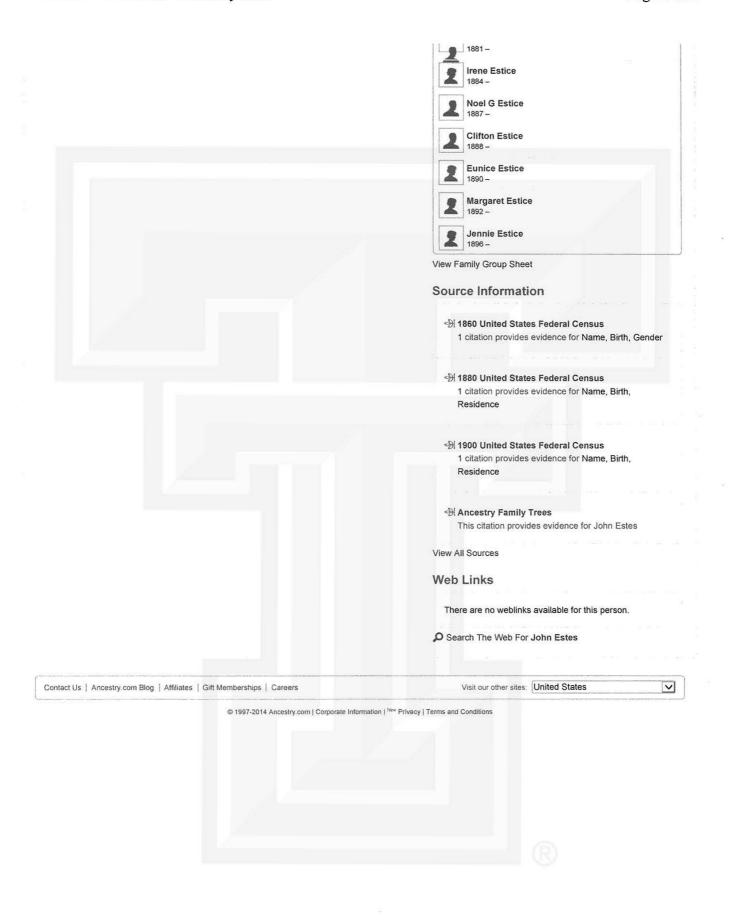

Confederate Grave Survey Field Note Update Grave Registration Submissions Form Cemetery Information 4-2014 Name: West Park Condition: Good Size: 1,751 Plats City: HereFord Country: USA State: Texas County: Deaf Smith Location & Directions: G.P.S.: LAt: 34.82110 Veteran Information First Name: John ast Name: Estes Middle: (Bennett) Enlistment Date: Suffix: Rank: PRIV Discharge Date: Source: Walked nemovery Unit State: Texas Ordinal: 13+12 AKA: WALLER'S Reg Unit Type: Cavary Born Date : Sept. 27, 1849 AKA: Goode's Co. Born City: Born County: Washington Born State: Texas Born Country. 45A Died Date: Jan. 19.1926 Died State: Texas Died City: Died County: Deat Smith Died Country: USA Cemetery Space: Marker Type: Standing Stone Unit on Marker: Last year seen: 2010 Condition: Good Wifes First Name: mary mollie" Maiden Name: Buster Mother's Maiden Name: Owen.