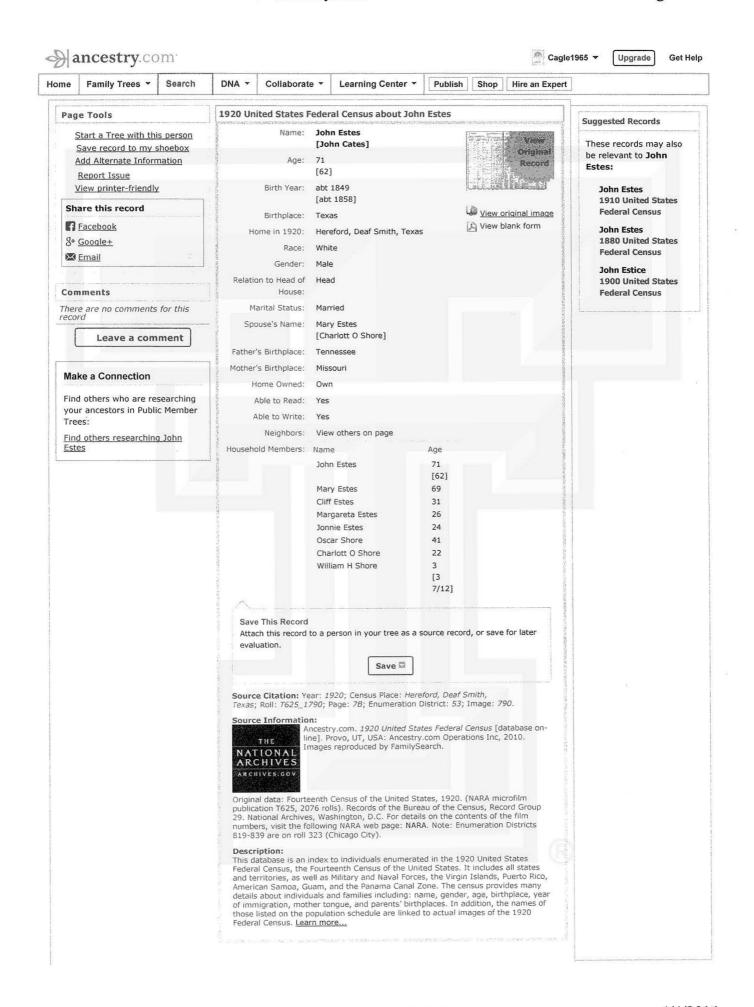

Confederate Grave Survey Field Note Update Grave Registration Submissions Form Cemetery Information 4-2014 Name: West Park Condition: Good Size: 1,751 Plats City: HereFord Country: USA State: Texas County: Deaf Smith Location & Directions: G.P.S.: LAt: 34.82110 Veteran Information First Name: John ast Name: Estes Middle: (Bennett) Enlistment Date: Suffix: Rank: PRIV Discharge Date: Source: Walked nemovery Unit State: Texas Ordinal: 13+12 AKA: WALLER'S Reg Unit Type: Cavary Born Date : Sept. 27, 1849 AKA: Goode's Co. Born City: Born County: Washington Born State: Texas Born Country. 45A Died Date: Jan. 19.1926 Died State: Texas Died City: Died County: Deat Smith Died Country: USA Cemetery Space: Marker Type: Standing Stone Unit on Marker: Last year seen: 2010 Condition: Good Wifes First Name: mary mollie" Maiden Name: Buster Mother's Maiden Name: Owen.