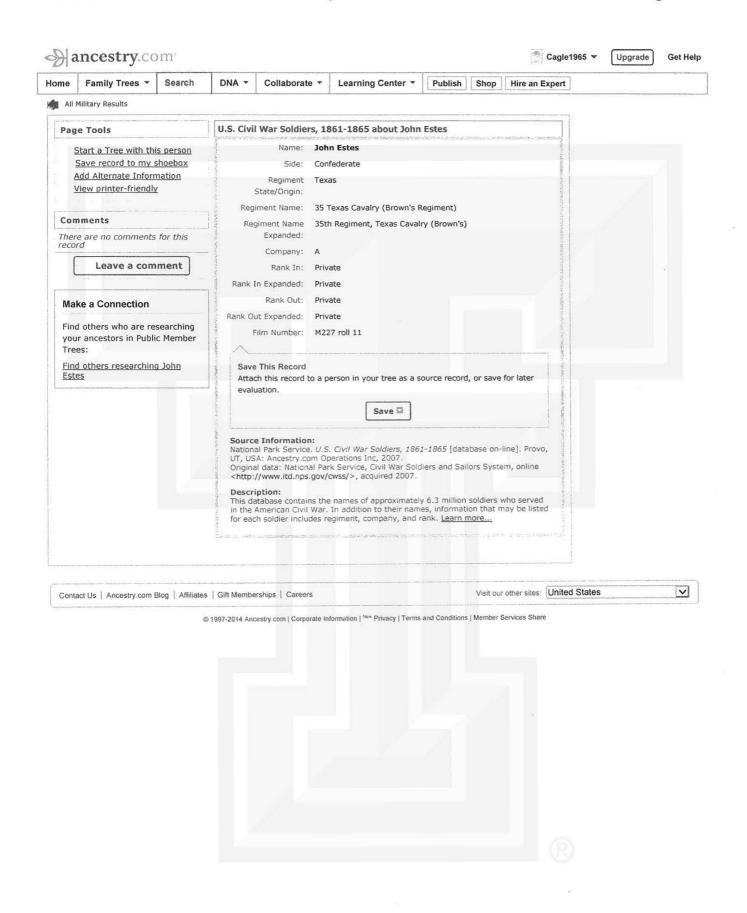

Confederate Grave Survey Field Note Update Grave Registration Submissions Form Cemetery Information 4-2014 Name: West Park Condition: Good Size: 1,751 Plats City: HereFord Country: USA State: Texas County: Deaf Smith Location & Directions: G.P.S.: LAt: 34.82110 Veteran Information First Name: John ast Name: Estes Middle: (Bennett) Enlistment Date: Suffix: Rank: PRIV Discharge Date: Source: Walked nemovery Unit State: Texas Ordinal: 13+12 AKA: WALLER'S Reg Unit Type: Cavary Born Date : Sept. 27, 1849 AKA: Goode's Co. Born City: Born County: Washington Born State: Texas Born Country. 45A Died Date: Jan. 19.1926 Died State: Texas Died City: Died County: Deat Smith Died Country: USA Cemetery Space: Marker Type: Standing Stone Unit on Marker: Last year seen: 2010 Condition: Good Wifes First Name: mary mollie" Maiden Name: Buster Mother's Maiden Name: Owen.