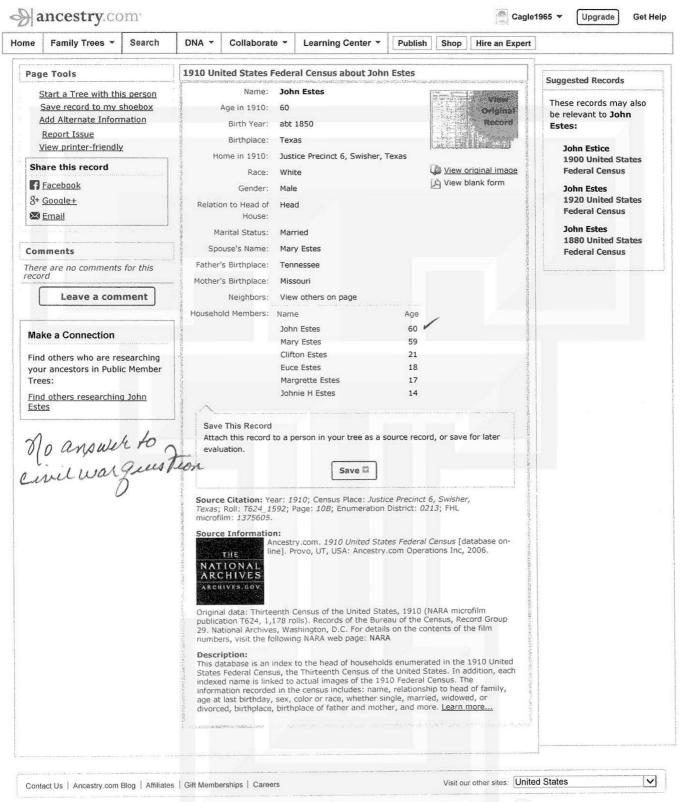

Confederate Grave Survey Field Note Update Grave Registration Submissions Form Cemetery Information 4-2014 Name: West Park Condition: Good Size: 1,751 Plats City: HereFord Country: USA State: Texas County: Deaf Smith Location & Directions: G.P.S.: LAt: 34.82110 Veteran Information First Name: John ast Name: Estes Middle: (Bennett) Enlistment Date: Suffix: Rank: PRIV Discharge Date: Source: Walked nemovery Unit State: Texas Ordinal: 13+12 AKA: WALLER'S Reg Unit Type: Cavary Born Date : Sept. 27, 1849 AKA: Goode's Co. Born City: Born County: Washington Born State: Texas Born Country. 45A Died Date: Jan. 19.1926 Died State: Texas Died City: Died County: Deat Smith Died Country: USA Cemetery Space: Marker Type: Standing Stone Unit on Marker: Last year seen: 2010 Condition: Good Wifes First Name: mary mollie" Maiden Name: Buster Mother's Maiden Name: Owen.