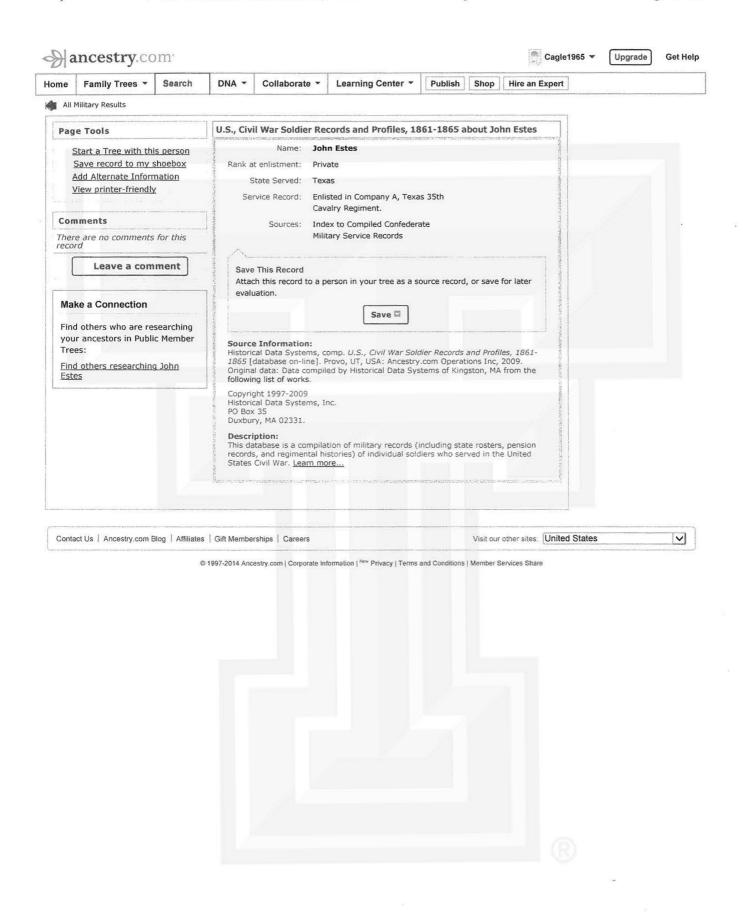

Confederate Grave Survey Field Note Update Grave Registration Submissions Form Cemetery Information 4-2014 Name: West Park Condition: Good Size: 1,751 Plats City: HereFord Country: USA State: Texas County: Deaf Smith Location & Directions: G.P.S.: LAt: 34.82110 Veteran Information First Name: John ast Name: Estes Middle: (Bennett) Enlistment Date: Suffix: Rank: PRIV Discharge Date: Source: Walked nemovery Unit State: Texas Ordinal: 13+12 AKA: WALLER'S Reg Unit Type: Cavary Born Date : Sept. 27, 1849 AKA: Goode's Co. Born City: Born County: Washington Born State: Texas Born Country. 45A Died Date: Jan. 19.1926 Died State: Texas Died City: Died County: Deat Smith Died Country: USA Cemetery Space: Marker Type: Standing Stone Unit on Marker: Last year seen: 2010 Condition: Good Wifes First Name: mary mollie" Maiden Name: Buster Mother's Maiden Name: Owen.