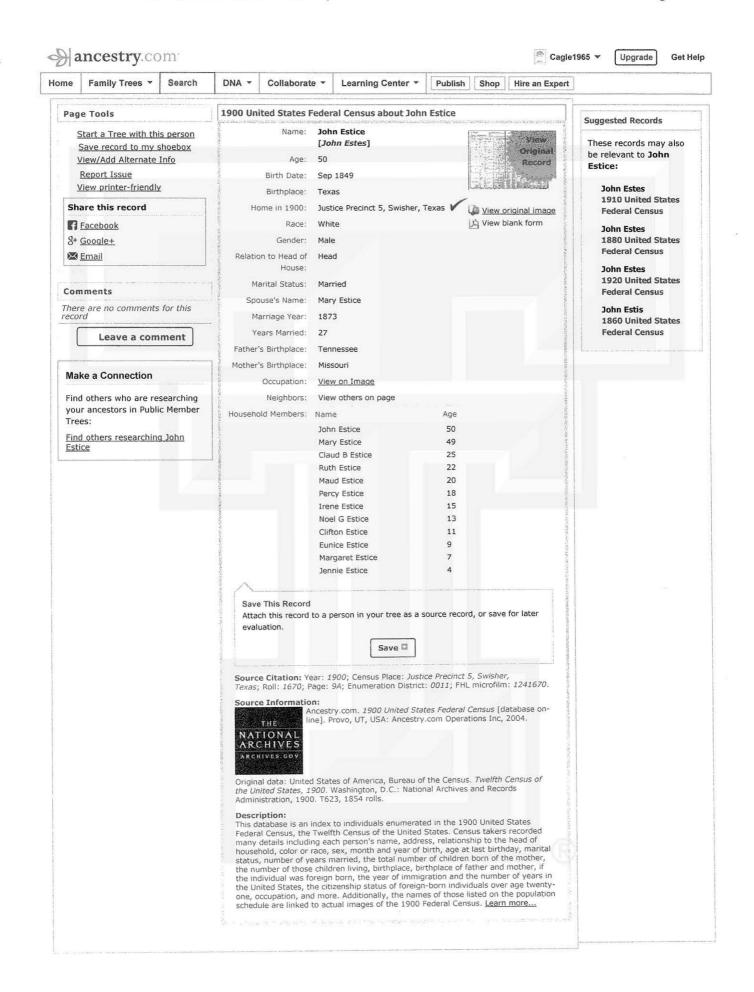

Confederate Grave Survey Field Note Update Grave Registration Submissions Form Cemetery Information 4-2014 Name: West Park Condition: Good Size: 1,751 Plats City: HereFord Country: USA State: Texas County: Deaf Smith Location & Directions: G.P.S.: LAt: 34.82110 Veteran Information First Name: John ast Name: Estes Middle: (Bennett) Enlistment Date: Suffix: Rank: PRIV Discharge Date: Source: Walked nemovery Unit State: Texas Ordinal: 13+12 AKA: WALLER'S Reg Unit Type: Cavary Born Date : Sept. 27, 1849 AKA: Goode's Co. Born City: Born County: Washington Born State: Texas Born Country. 45A Died Date: Jan. 19.1926 Died State: Texas Died City: Died County: Deat Smith Died Country: USA Cemetery Space: Marker Type: Standing Stone Unit on Marker: Last year seen: 2010 Condition: Good Wifes First Name: mary mollie" Maiden Name: Buster Mother's Maiden Name: Owen.