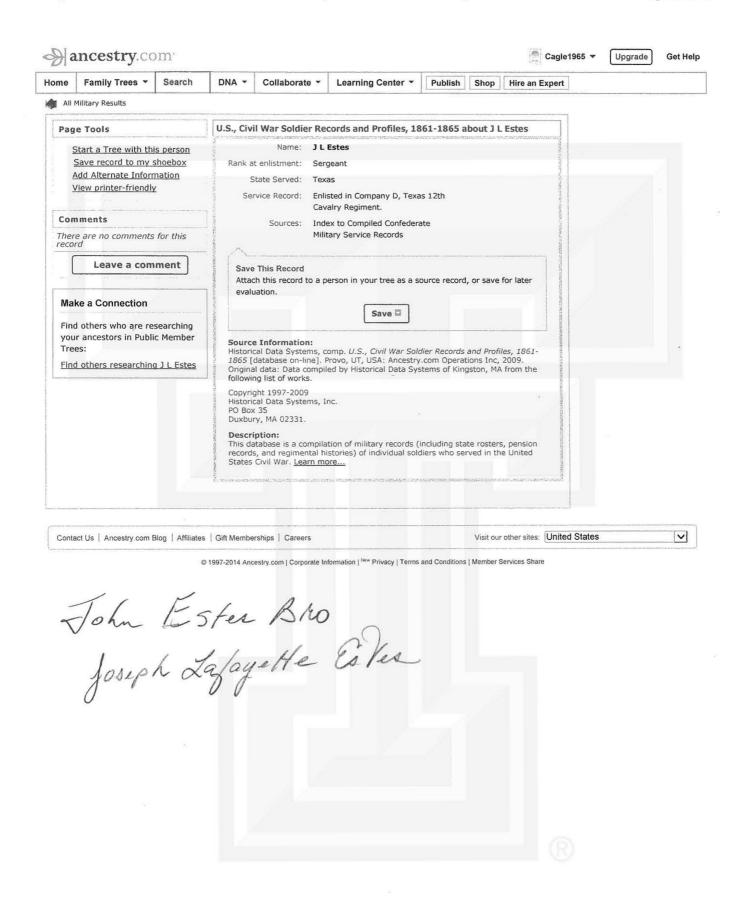

Confederate Grave Survey Field Note Update Grave Registration Submissions Form Cemetery Information 4-2014 Name: West Park Condition: Good Size: 1,751 Plats City: HereFord Country: USA State: Texas County: Deaf Smith Location & Directions: G.P.S.: LAt: 34.82110 Veteran Information First Name: John ast Name: Estes Middle: (Bennett) Enlistment Date: Suffix: Rank: PRIV Discharge Date: Source: Walked nemovery Unit State: Texas Ordinal: 13+12 AKA: WALLER'S Reg Unit Type: Cavary Born Date : Sept. 27, 1849 AKA: Goode's Co. Born City: Born County: Washington Born State: Texas Born Country. 45A Died Date: Jan. 19.1926 Died State: Texas Died City: Died County: Deat Smith Died Country: USA Cemetery Space: Marker Type: Standing Stone Unit on Marker: Last year seen: 2010 Condition: Good Wifes First Name: mary mollie" Maiden Name: Buster Mother's Maiden Name: Owen.