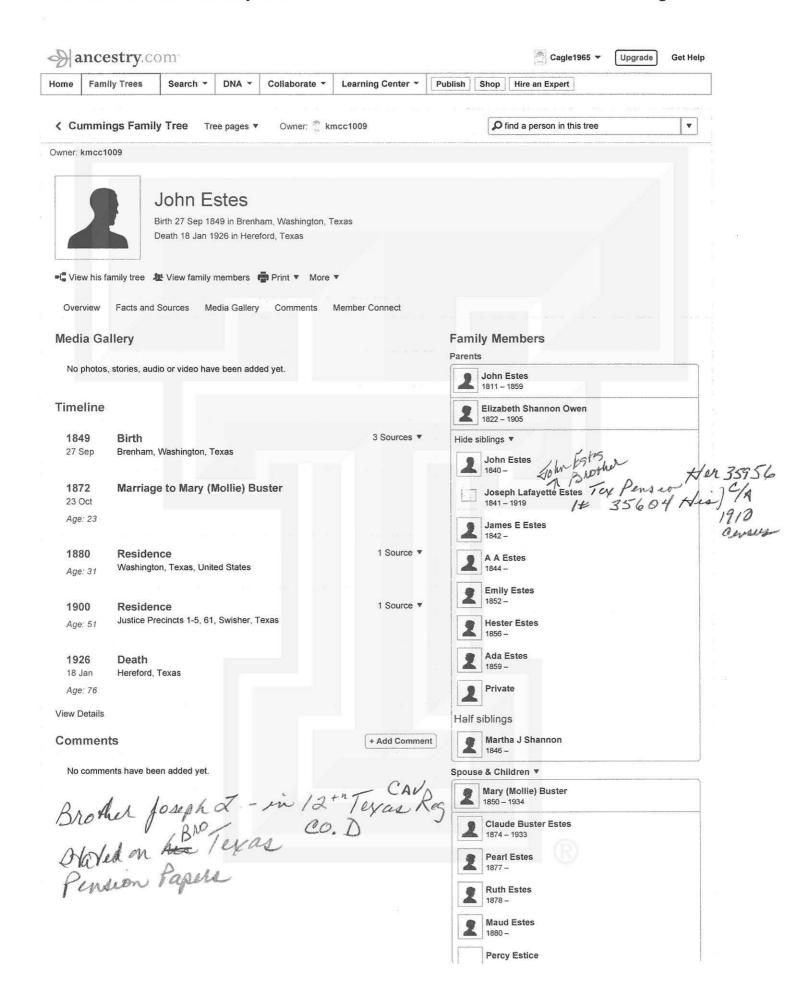

Confederate Grave Survey Field Note Update Grave Registration Submissions Form Cemetery Information 4-2014 Name: West Park Condition: Good Size: 1,751 Plats City: HereFord Country: USA State: Texas County: Deaf Smith Location & Directions: G.P.S.: LAt: 34.82110 Veteran Information First Name: John ast Name: Estes Middle: (Bennett) Enlistment Date: Suffix: Rank: PRIV Discharge Date: Source: Walked nemovery Unit State: Texas Ordinal: 13+12 AKA: WALLER'S Reg Unit Type: Cavary Born Date : Sept. 27, 1849 AKA: Goode's Co. Born City: Born County: Washington Born State: Texas Born Country. 45A Died Date: Jan. 19.1926 Died State: Texas Died City: Died County: Deat Smith Died Country: USA Cemetery Space: Marker Type: Standing Stone Unit on Marker: Last year seen: 2010 Condition: Good Wifes First Name: mary mollie" Maiden Name: Buster Mother's Maiden Name: Owen.