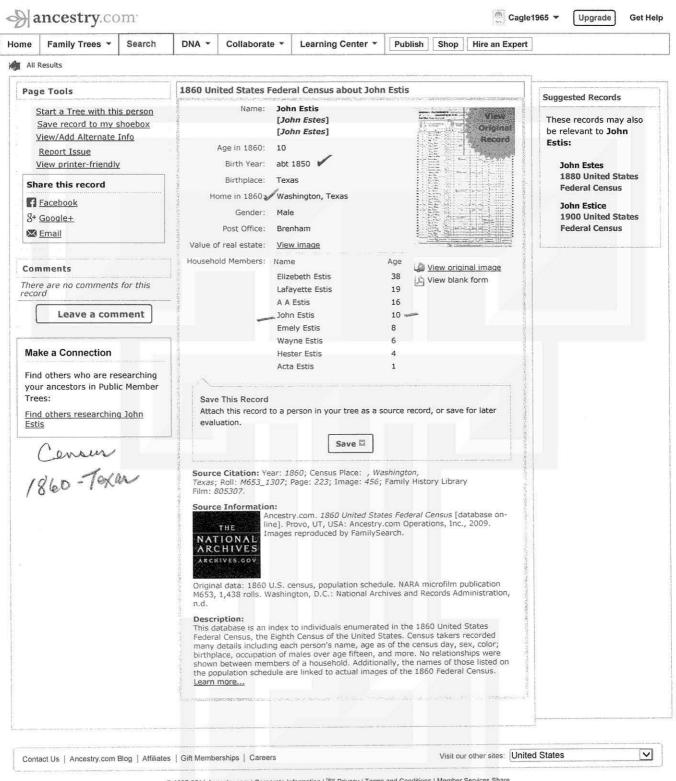

Confederate Grave Survey Field Note Update Grave Registration Submissions Form Cemetery Information 4-2014 Name: West Park Condition: Good Size: 1,751 Plats City: HereFord Country: USA State: Texas County: Deaf Smith Location & Directions: G.P.S.: LAt: 34.82110 Veteran Information First Name: John ast Name: Estes Middle: (Bennett) Enlistment Date: Suffix: Rank: PRIV Discharge Date: Source: Walked nemovery Unit State: Texas Ordinal: 13+12 AKA: WALLER'S Reg Unit Type: Cavary Born Date : Sept. 27, 1849 AKA: Goode's Co. Born City: Born County: Washington Born State: Texas Born Country. 45A Died Date: Jan. 19.1926 Died State: Texas Died City: Died County: Deat Smith Died Country: USA Cemetery Space: Marker Type: Standing Stone Unit on Marker: Last year seen: 2010 Condition: Good Wifes First Name: mary mollie" Maiden Name: Buster Mother's Maiden Name: Owen.