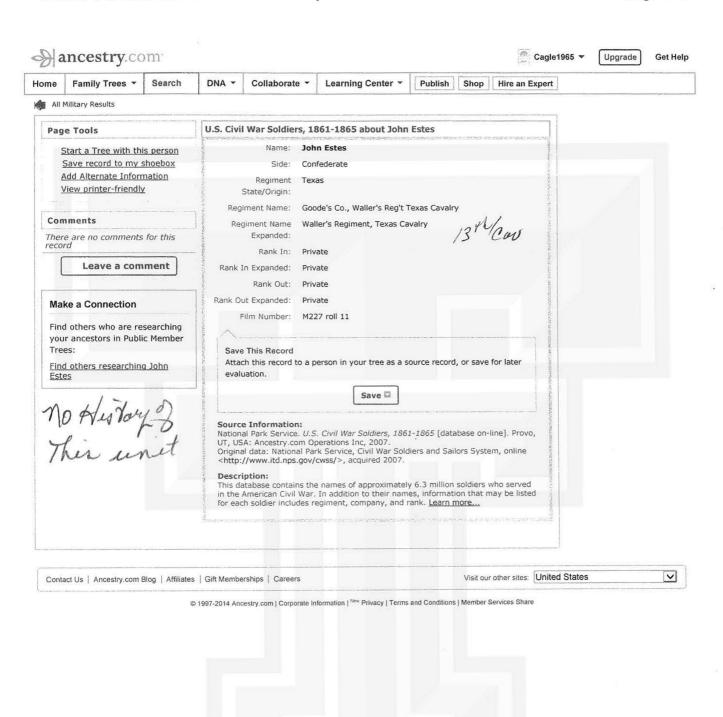

Confederate Grave Survey Field Note Update Grave Registration Submissions Form Cemetery Information 4-2014 Name: West Park Condition: Good Size: 1,751 Plats City: HereFord Country: USA State: Texas County: Deaf Smith Location & Directions: G.P.S.: LAt: 34.82110 Veteran Information First Name: John ast Name: Estes Middle: (Bennett) Enlistment Date: Suffix: Rank: PRIV Discharge Date: Source: Walked nemovery Unit State: Texas Ordinal: 13+12 AKA: WALLER'S Reg Unit Type: Cavary Born Date : Sept. 27, 1849 AKA: Goode's Co. Born City: Born County: Washington Born State: Texas Born Country. 45A Died Date: Jan. 19.1926 Died State: Texas Died City: Died County: Deat Smith Died Country: USA Cemetery Space: Marker Type: Standing Stone Unit on Marker: Last year seen: 2010 Condition: Good Wifes First Name: mary mollie" Maiden Name: Buster Mother's Maiden Name: Owen.