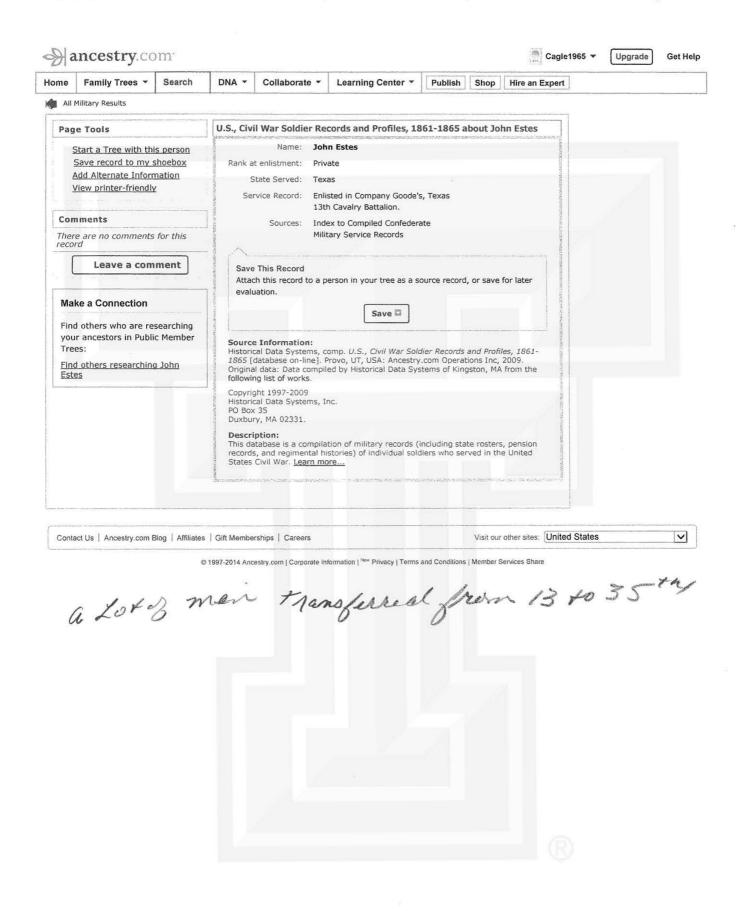

Confederate Grave Survey Field Note Update Grave Registration Submissions Form Cemetery Information 4-2014 Name: West Park Condition: Good Size: 1,751 Plats City: HereFord Country: USA State: Texas County: Deaf Smith Location & Directions: G.P.S.: LAt: 34.82110 Veteran Information First Name: John ast Name: Estes Middle: (Bennett) Enlistment Date: Suffix: Rank: PRIV Discharge Date: Source: Walked nemovery Unit State: Texas Ordinal: 13+12 AKA: WALLER'S Reg Unit Type: Cavary Born Date : Sept. 27, 1849 AKA: Goode's Co. Born City: Born County: Washington Born State: Texas Born Country. 45A Died Date: Jan. 19.1926 Died State: Texas Died City: Died County: Deat Smith Died Country: USA Cemetery Space: Marker Type: Standing Stone Unit on Marker: Last year seen: 2010 Condition: Good Wifes First Name: mary mollie" Maiden Name: Buster Mother's Maiden Name: Owen.