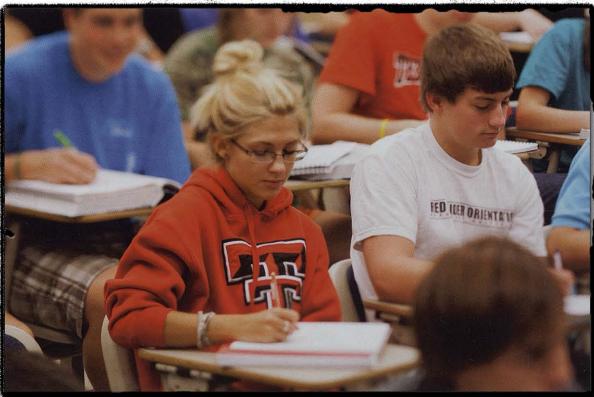

## Everything on a big scale

The university broke its fall enrollment record for the third year in a row with 32,327 students registering for classes. Undergraduate and graduate enrollments reached record highs with 26,063 and 5,566, respectively.