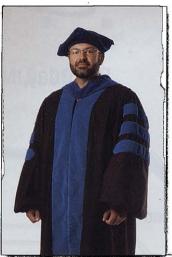

### HONORS AND HONOR CORDS

Professor Robly A. Glover carries

for Texas Tech University commencement ceremonies.

the Presidential Mace he designed