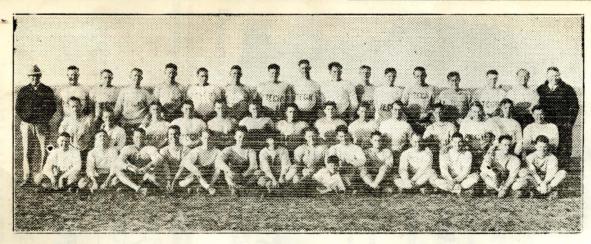

### The Tech Squad

White End Vinzant End Barfoot End Burroughs End Parks End Aldridge Tackle Goldstein Tackle Reed Guard Smith Guard McWilliams Tackle Lassiter Quarter Woolridge Quar. Red Hamilton Half Walker Half Archibald Half Hill Full Jennings End Harris Guard DeWitt Tackle Westerfeldt Ta ck Cap Carpenter T. Hemphill Price Co.

## Lubbock Laundry Co.

1001 Avenue G

Phone 305

Captain Harley Carpenter who has lead the Fighting Matadors through a very successful season deserves much credit.

Walker at half, has proven to be a great help to the offensive power, "Satch" Hill at full will be expected to give the Yellow Jacket line much trouble

Others who deserve credit for previous victories are: Woolridge, Aldridge, Reed, Jennings, White, Corley, Smith and Hamilton.