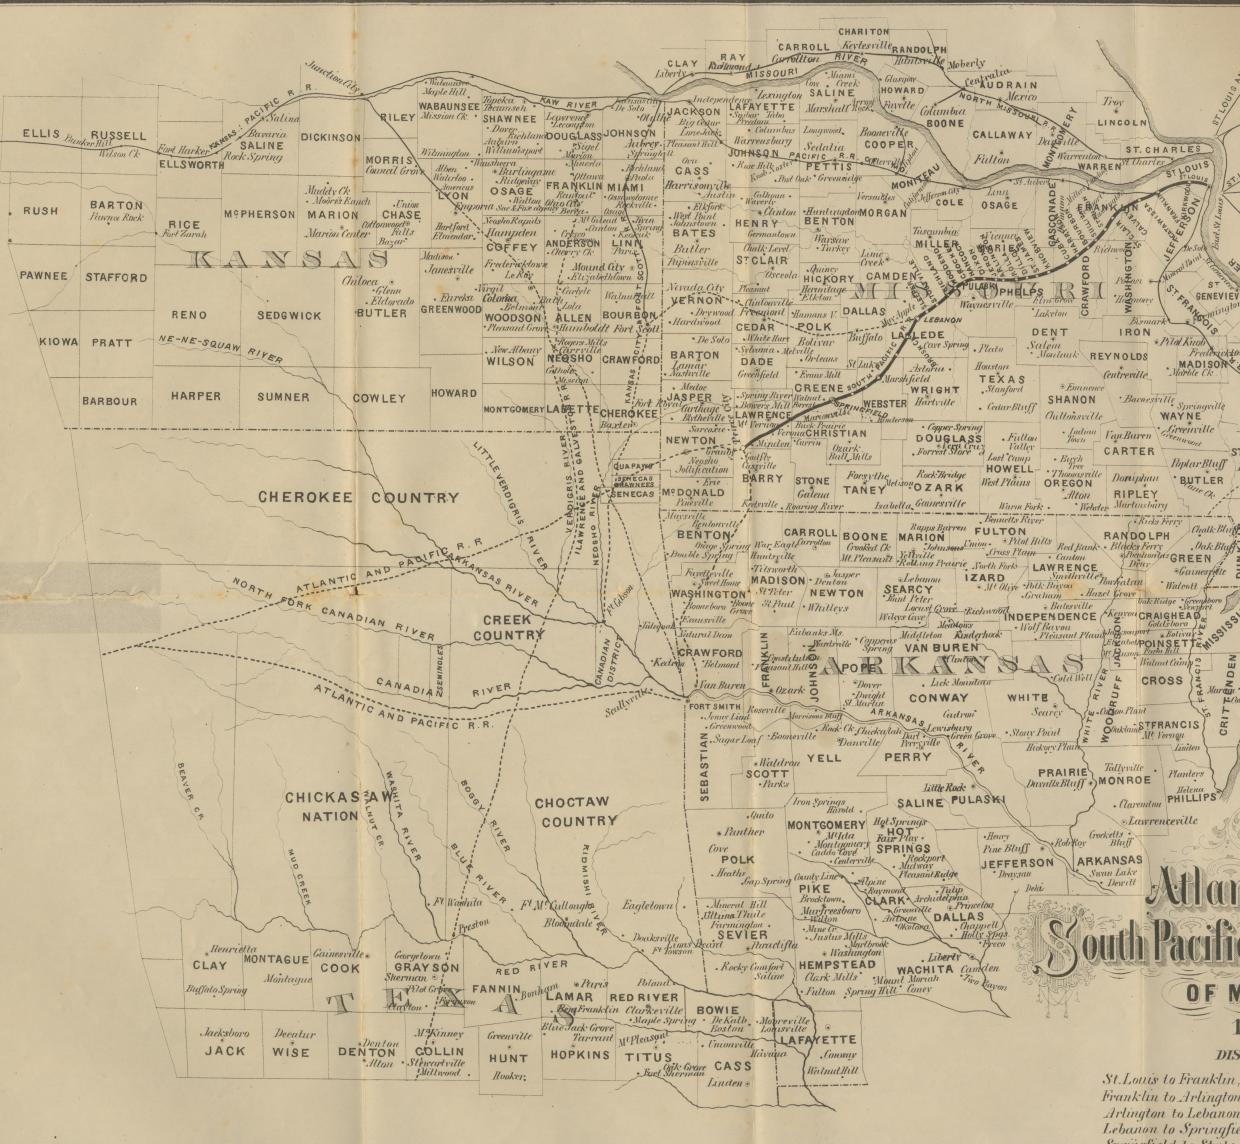

This Company offers for sale One Million Acres of the best Agricultural and Mineral Lands in the United States situated on the line of the Road. Apply to Land Department South Pacific Railroad Company, St. Louis, Mo.

Franklin to Arlington, Arlington to Lebanon, Lebanon to Springfield St Louis to State Line,

OUIS IROAD Belleville Centralia INDIS GENEVIEVE PERRY Hown MADISON CAPE GIRARDE OHIO RIVER Greenville STODDARD Poplar Bluff Bloomfield KEN BUTLER St Luke Hickman Chalk Blur Dak Bluffy GREEN TENNESSEE Map of ntic & Pacific & outh Pacific Rail Road 6. OF MISSOURI MAP 1870. 4 1870 DISTANCES. 37 Miles 90 59 56 Springfield to State Line, 88 330 Miles AUG.GAST & CO. LITH ST. LOUIS MO