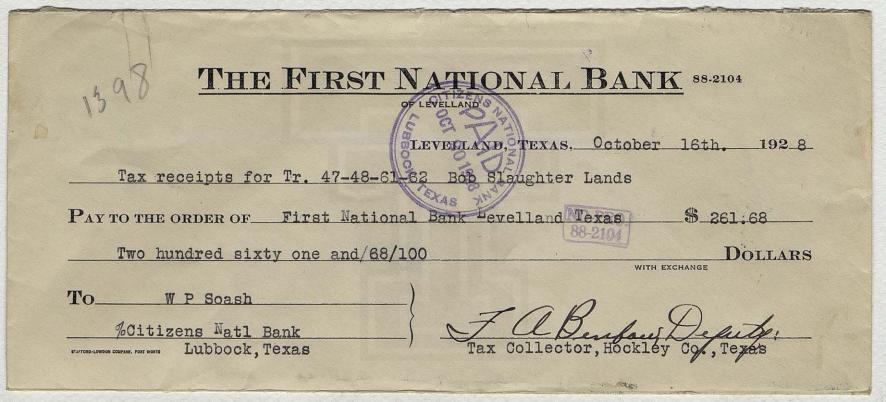

5 2          | 8             | 2<br>0        | 5             | т     |            |
| •             | HNNNNNNNNNNH | 6358325672538 | 2606533436494 | 0500500505505 |       |            |
|               | 31           | 8             | 8             | 0             | Т     |            |
|               | 221222       | 228045        | 328319        | 005555        |       |            |
|               | 13           | 3             | 8             | 0             | Т     |            |
|               | NNN          | 330           | 279           | 000           |       |            |
| man           | 6            | 7             | 8             | 0             | T     |            |
|               |              |               |               | and and       | White | The second |









down School sen Dist yrs heel -Ti X: 1928 1 21928-1929 3 1929 4 1929 51928-1929 61928-1929 7-1928- 1929 81928-1929 91928-1929 10/928-1929 11 E11 1928 12 13/928-1929 14 15-1928 11/2 1929 16 1928-1929 17 18 19-1928 - 1929 20-1928-1929 21 22 23 N1/2 1928. 001929 24 1929 25 1928-1929 26 1929 27-1928-1929 28-1928-1929 29 E112 1928- 1929 30 1928-1929 31 32

30 1928-1929 31 32 331928-1929 34 1929 35 36 -1929 37 381928 391928 40 -1929 41 42-1928-1929 431928-1929 4 4 4 5 46 47 1928 - 1929 481928 - 1929 49 1929 50 -1929 51 1928 - 1929 52 Eliz 1928 Eliz 1929 531928 - 1929 5 4 11/2 1928 - 1929 551928-1929 56 1131928-1929 571928 -1929 1929 58 591928-1929 601928-1929 61 62.1928 631928-1929

591928-1929 601928-1929 61 62 1928 631928-1929 64 65E1/26928-E1/21929 661928 67E12-1928- 1929 681928 - 192