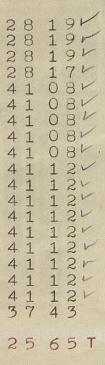

We enclose you our check #721 on the Citizens National Bank for \$725.65 to cover payment for Mr. Bob Slaughter for the 1928 Sundown Independent School Taxes on nineteen Tracts on the Bob Slaughter Block, as per statement, which you mailed us recently and which we return to you herewith.