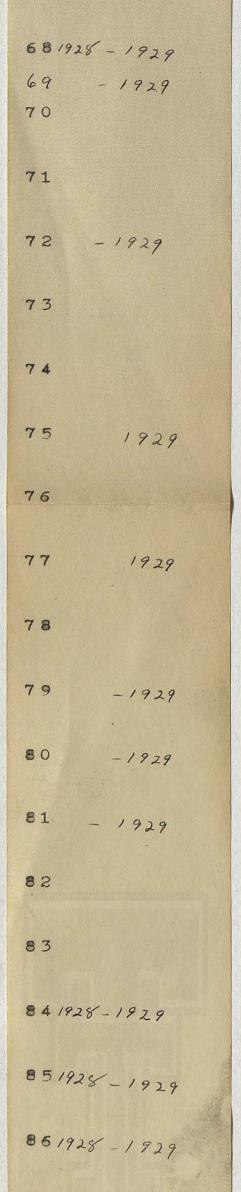

We enclose you our check #721 on the Citizens National Bank for \$725.65 to cover payment for Mr. Bob Slaughter for the 1928 Sundown Independent School Taxes on nineteen Tracts on the Bob Slaughter Block, as per statement, which you mailed us recently and which we return to you herewith.