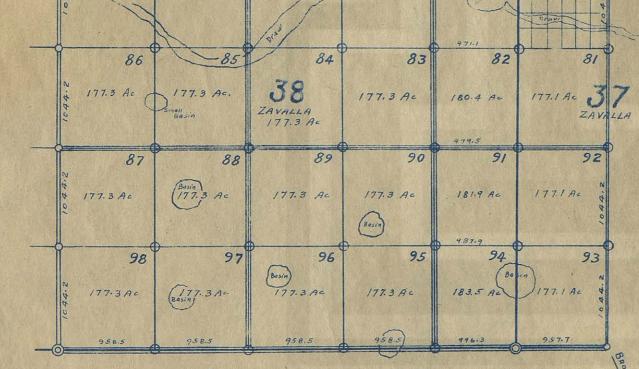

## PERSONAL PROPERTY RENDERED FOR MR. BOB SLAUGHTER FOR THE YEAR 1928, IN HOCKLEY COUNTY.

| 350 Cows, \$20.00 per head, total\$   | 7000.00 |
|---------------------------------------|---------|
| 50 Yearlings, \$10.00 per head, total | 500.00  |
| 20 Bulls, \$20.00 per head, Total     | 400.00  |
| 4 Mules, \$25.00 per head             | 100.00  |
| 10 Horses, \$10.00 per head           | 100.00  |
| 2 Wagons, \$25.00 each                | 50.00   |
| Different Farm implements             | 50.00   |

TOTAL ----- \$8200.00