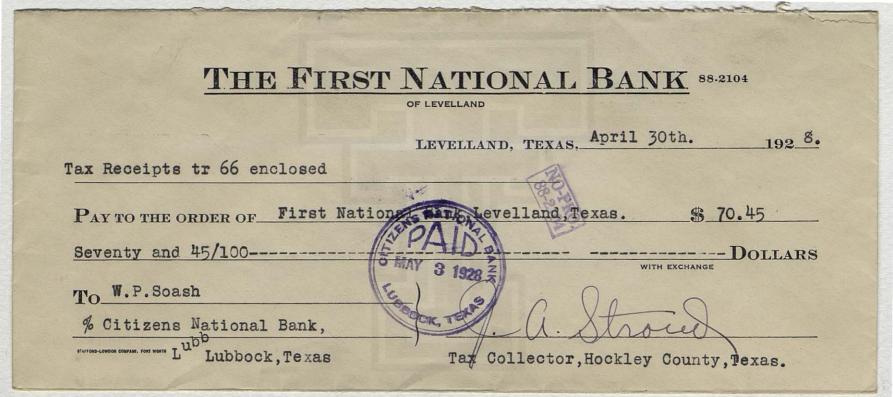

| 8             | 2<br>0        | 5             | т     |            |
| •             | HNNNNNNNNNNH | 6358325672538 | 2606533436494 | 0500500505505 |       |            |
|               | 31           | 8             | 8             | 0             | Т     |            |
|               | 221222       | 228045        | 328319        | 005555        |       |            |
|               | 13           | 3             | 8             | 0             | Т     |            |
|               | NNN          | 330           | 279           | 000           |       |            |
| man           | 6            | 7             | 8             | 0             | T     |            |
|               |              |               |               | and and       | White | The second |









down School sen Dist yrs heel -Ti X: 1928 1 21928-1929 3 1929 4 1929 51928-1929 61928-1929 7-1928- 1929 81928-1929 91928-1929 10/928-1929 11 E11 1928 12 13/928-1929 14 15-1928 11/2 1929 16 1928-1929 17 18 19-1928 - 1929 20-1928-1929 21 22 23 N1/2 1928. 001929 24 1929 25 1928-1929 26 1929 27-1928-1929 28-1928-1929 29 E112 1928- 1929 30 1928-1929 31 32

30 1928-1929 31 32 331928-1929 34 1929 35 36 -1929 37 381928 391928 40 -1929 41 42-1928-1929 431928-1929 4 4 4 5 46 47 1928 - 1929 481928 - 1929 49 1929 50 -1929 51 1928 - 1929 52 Eliz 1928 Eliz 1929 531928 - 1929 5 4 11/2 1928 - 1929 551928-1929 56 1131928-1929 571928 -1929 1929 58 591928-1929 601928-1929 61 62.1928 631928-1929

591928-1929 601928-1929 61 62 1928 631928-1929 64 65E1/26928-E1/21929 661928 67E12-1928- 1929 681928 - 1929 69