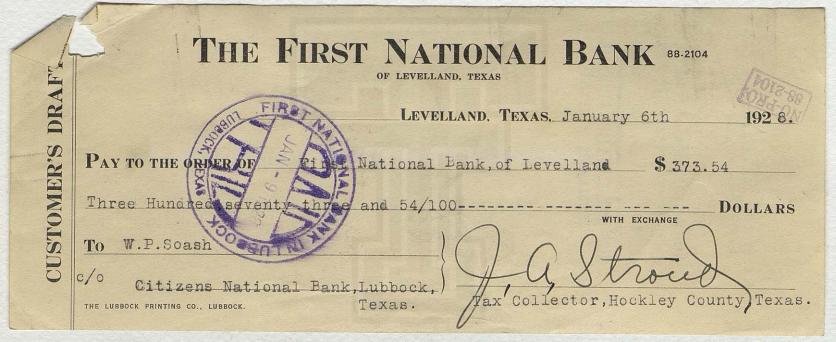

We enclose you our check #721 on the Citizens National Bank for \$725.65 to cover payment for Mr. Bob Slaughter for the 1928 Sundown Independent School Taxes on nineteen Tracts on the Bob Slaughter Block, as per statement, which you mailed us recently and which we return to you herewith.