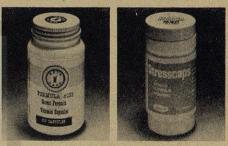

# NRTA-AARP FORMULA No. 133 Stress Formula Capsules

Formula #133 is indicated where a deficiency of these vitamins is caused by stress. These vitamins help maintain good health.

# **COMPARE TO STRESSCAPS**

| 1 1 1 1 1 1 1 1 1 1 1 1 1 1 1 1 1 1 1 | No. 133    | Stresscaps  |
|---------------------------------------|------------|-------------|
| Vitamin C                             | 300 mg.    | 300 mg.     |
| Vitamin B-1 Thiamin                   | .10 mg.    | 10 mg.      |
| Riboflavin B-2                        | .10 mg.    | 10 mg.      |
| Niacinamide                           | 100 mg.    | 100 mg.     |
| Pyridoxine HCI. B-6                   | 2 mg.      | 2 mg.       |
| Calcium                               |            |             |
| Pantothenate                          | .20 mg.    | 20 mg.      |
| Vitamin B-12                          | .6 mcg.    | 6 mcg.      |
| PRODUCT NO. ITEM                      | QUA        | NTITY PRICE |
| V133-1 Formula No                     | . 133 . 10 | 0 3.59      |
| V091-1 Stresscaps                     |            |             |
| Lederle .                             | 10         | 00 6.98     |