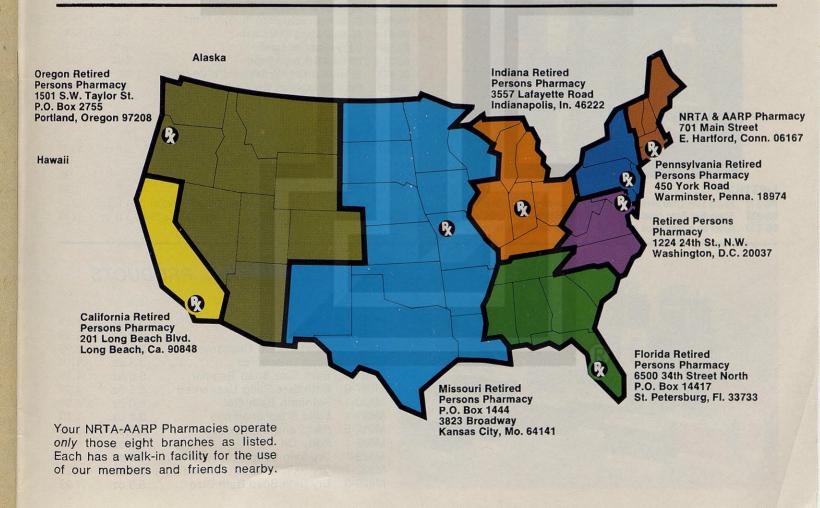

# **California Residents Please Note**

Order your needs from the Califo Retired Persons Pharmacy, 201 L Beach Blvd., Long Beach 90848. Y prescription must be the original, signed by a doctor licensed in the State of California.

Prescriptions on file in one of our other Pharmacies cannot be filled in California. Continue to order such prescriptions from the Pharmacy where your prescriptions are on file.