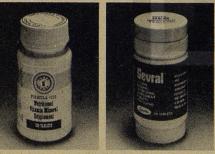

# NRTA-AARP FORMULA No. 123

Nutritional Vitamin Mineral Supplement Formula #123 is a multiple vitamin improved with minerals. It is NRTA-AARP's comparable formula to brands that sell at much higher prices. Compare this formula and save.

# COMPARE TO GEVRAL

|               | No. 123     | GEV       | RAL    |
|---------------|-------------|-----------|--------|
| Vitamin A     | 5,000 Units | 5,000     | Units  |
| Vitamin B-1 . | 1.5 mg.     | 1.(       | 5 mg.  |
| Vitamin B-2 . | 1.7 mg.     | 1.        | 7 mg.  |
| Vitamin B-6 . | 2 mg.       | 1         | 2 mg.  |
| Vitamin B-12  | 6 mcg.      |           | mcg.   |
| Vitamin C     | 60 mg.      | 6(        | ) mg.  |
| Vitamin E     |             | . 3       | 0 I.U. |
| Folic Acid    | 0.4 mg.     |           | 4 mg.  |
| Niacinamide   | 20 mg.      |           | ) mg.  |
| Calcium       | 162 mg.     | 162       | 2 mg.  |
| Phosphorus .  | 125 mg.     | 12        | 5 mg.  |
| Iron          | 18 mg.      |           | 3 mg.  |
| Magnesium .   | 100 mg.     | 100       | ) mg.  |
| lodine        | 0.15 mg.    | 0.15      | 5 mg.  |
| PRODUCT NO.   | ITEM        | QUANTITY  | PRICE  |
| V123-1 Form   | ula No. 123 | .100      | 3.19   |
| V123-3 Form   | ula No. 123 | .300      | 8.49   |
| V038-1 Gevra  | al tablets  | .100      | 5.94   |
| Compare       | Formula No  | . 123 to; |        |
| V509-1 Unica  | ap Senior   | 90        | 4.47   |