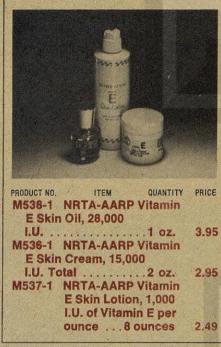

.

M089-1 Lighted Magnifier NRTA-AARP Price 3.59

\*See page 7

These prices effective as of February 1, 1979. Prices subject to change without notice.

# HEALTH AND BEAUTY AIDS



Members . . . of NRTA and AARP can purchase a fine line of cosmetics comparable to the finest available at any price. The NRTA/AARP cosmetic line is called Modage and is specially prepared for our members at a price they can afford.

| * PRODUCT NO. | ITEM                     | QUANTITY | PRICE |
|---------------|--------------------------|----------|-------|
| M088-1        | Deep cleansing<br>lotion | 8 oz.    | 2.25  |
| M086-1        | Rosewater and glycerin   | 8 oz.    | 2.50  |
| M085-1        | Moisture lotion.         | 8 oz.    | 2.50  |
| M087-1        | Skin freshener           | 8 oz.    | 2.25  |



| I.U. of Vitamin E per<br>ounce 8 ounces | 2.49  | M50 |
|-----------------------------------------|-------|-----|
| N                                       | IEUTR | OGE |
| Soap                                    |       | M83 |
| Regular 3.5 oz.                         | 1.19  |     |
| Hand Cream .2 oz.                       | 2.59  | M01 |
| Hand Cream<br>Unscented .2 oz.          | 2.59  |     |
| Soap Unscented                          |       | M82 |
| 3.5 oz.                                 | 1.19  | M82 |
| Bath Size                               |       |     |
| Soap5.5 oz.                             | 1.79  | M83 |
| Bath Size Soap<br>Unscented             |       |     |
| 5.5 oz.                                 | 1.79  |     |
| Rainbath Bath                           |