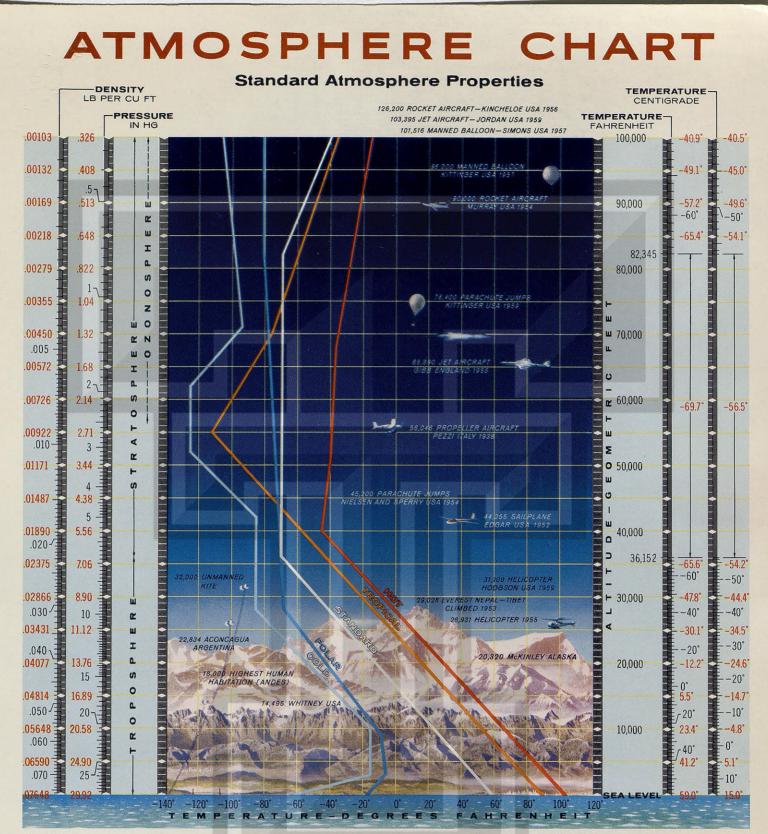

AIRESEARCH MANUFACTURING DIVISIONS

LOS ANGELES 9, CALIFORNIA • PHOENIX, ARIZONA

Copyright 1964, The Garrett Corporation

Printed in U.S.A.

This chart presents the latest recognized standard values for the temperature, pressure and density of the air at altitudes up to 100,000 geometric feet. The pictorial inserts represent various steps in man's achievement in learning to reach and to exist at high altitudes. The data in the columns on the sides, and the central profile, all refer to the ARDC Model Atmosphere, 1959. The NACA Standard Atmosphere, 1955, and the ICAO Standard Atmosphere, 1954, are essentially consistent with the ARDC Model Atmosphere up to 66,008 geometric feet. The hot and cold

temperature profiles represent U.S. Military extreme maximum and minimum temperature criteria for the Northern Hemisphere. As defined in MIL-STD-210, it is assumed that the extremes will not be exceeded more than 10 per cent of the time. The tropical and polar temperature profiles represent U.S. Military standards for hydrodynamically consistent homogeneous atmospheres for the tropical and polar regions as defined in MIL-STD-210. The pressure and density values shown in the columns are consistent with the standard temperature profile only.