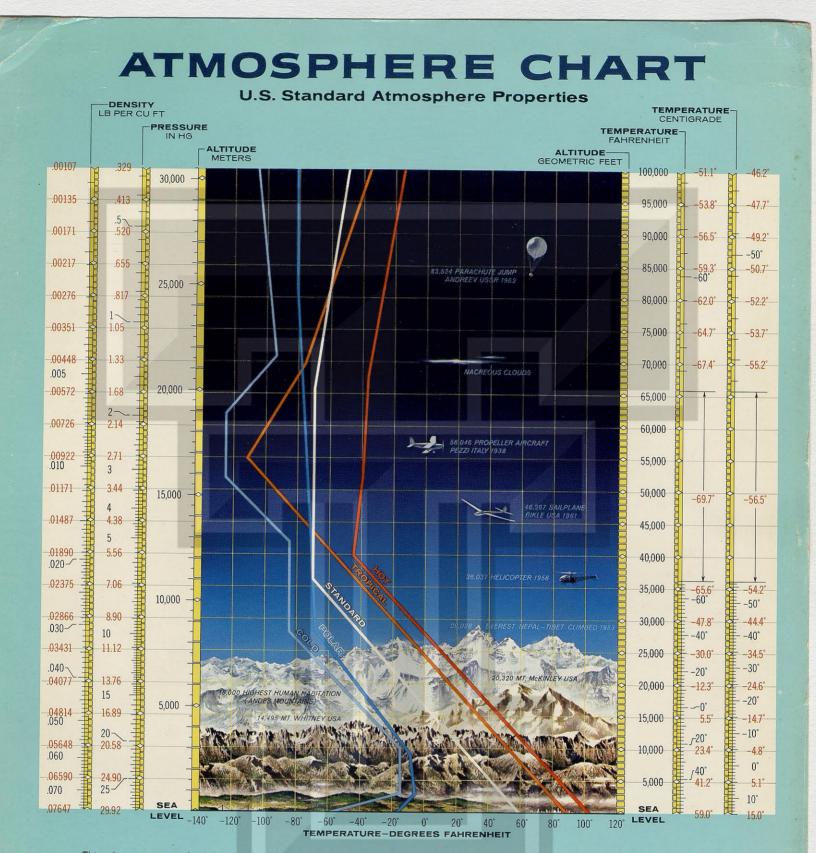

# and

Jerry Lester, Ph. D. and Ted Knapp, Ph. D.

Psychophysiology Laboratory Department of Psychiatry Baylor College of Medicine Houston, Texas 77030

This chart presents the latest recognized standard values for the temperature, pressure and density of the air at altitudes up to 100,000 geometric feet. The pictorial inserts represent various steps in man's achievement in learning to reach and to exist at high altitudes. The data in the columns on the sides, and the central profile, all refer to the U.S. Standard Atmosphere, 1962, which depicts idealized middle-latitude year-round mean conditions for the range

of solar activity that occurs between sunspot minimum and sunspot maximum. The ICAO Standard Atmosphere is essentially consistent with the U.S. Standard Atmosphere up to 65,823 geometric feet. The hot and cold temperature profiles represent U.S. Military extreme maximum and minimum temperature criteria for the Northern Hemisphere. The tropical and polar temperature profiles represent U.S. Military standards for hydrodynamically consistent homogeneous atmospheres for the tropical and polar regions. The pressure and density values shown in the columns are consistent with the standard temperature profile only.