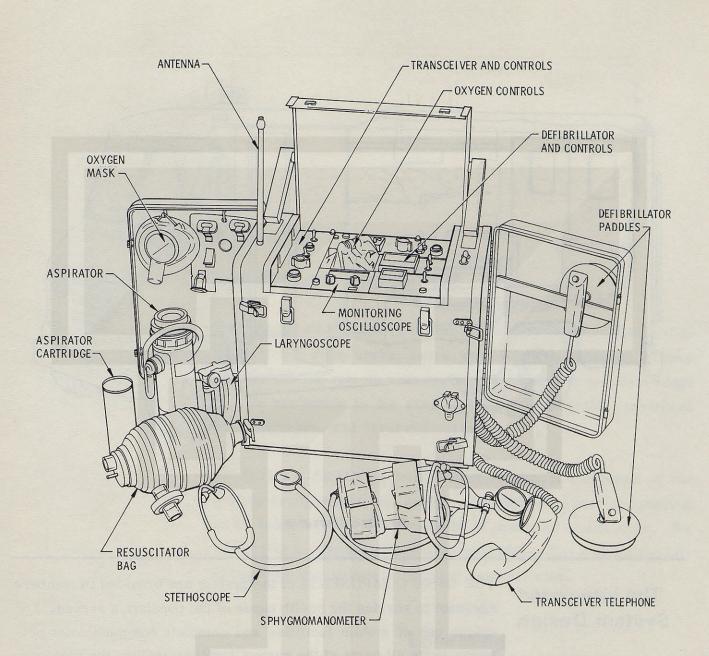

nance.

Regular examination and physiological monitoring equipment, x-ray exposure and development, limited diagnostic testing, plus drugs and emergency surgical instruments and supplies are available in the Mobile Unit.

### Emergency Services

PORTABLE EMERGENCY MODULES, suitcase size, are carried in the Mobile Health Unit, and ambulances (as required), to provide quick medical aid in emergency situations. This portable unit\* gives the physician's assistant on the scene several important resources of the other medical units. It provides two-way voice radio communication with the physician at the Hospital/Control Center. In addition, a separate radio transmitter can relay ECG signals. An

\*Illustration of portable module courtesy of SCI Systems, Inc.



A

ASI

**Mobile Health Unit** 



#### **Emergency Module**

acoustic coupler permits electrocardiogram transmission via standard telephone lines.

Other equipment in the emergency module includes a defibrillator, oxygen supply, a respirator resuscitator and aspirator, and other standard medical instruments. Supplies consist of tourniquets, bandages, dressings, and emergency drugs and medicines. The unit carries its own power supply.

Emergency services are dispatched from the Hospital/Control Center. Ambulances, when needed, further extend the outreach of the system.



#### Ambulance

# The Integrated System Design

THE BASIC COMPONENTS of the system are provided in numbers adequate to service the health needs of the population served. The unique use of mobile facilities and complete communication networks to tie all p