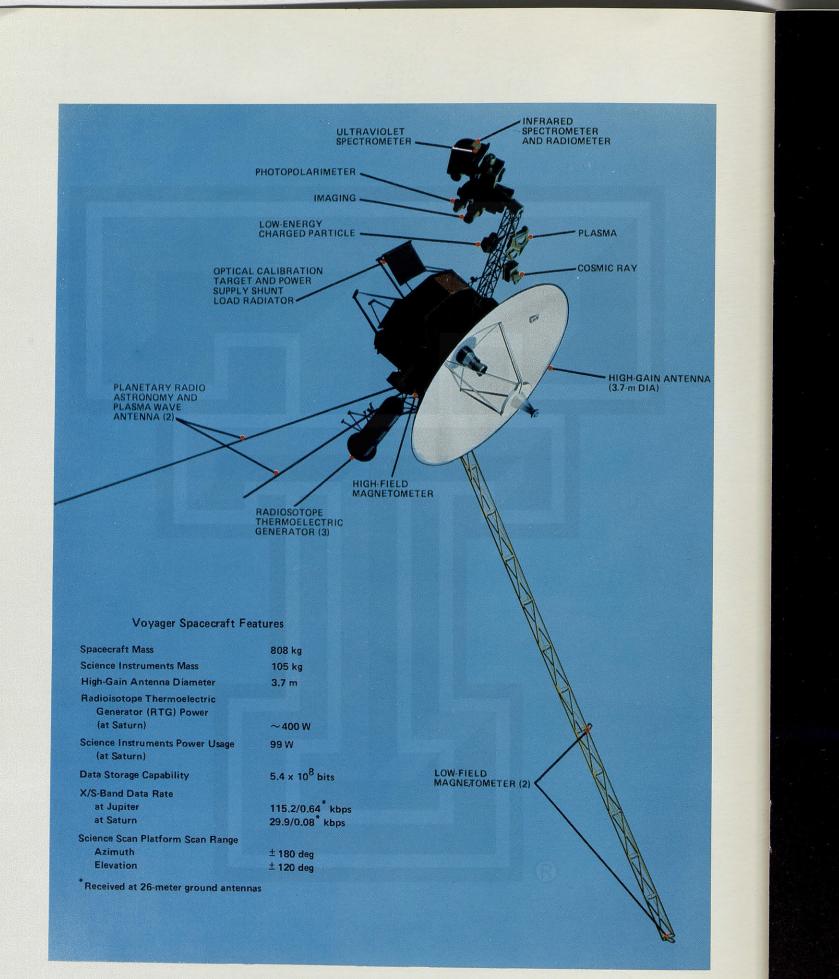

Mars and Jupiter.

efforts of centuries. Both Voyagers will fly past the equatorial regions of Jupiter, and one will pass beneath the south pole of Saturn.

Each Voyager will pursue its own unique trajectory. Flight planners ran computer simulations for many possible flight paths to determine those that would return the maximum possible knowledge -a closer look than the collective

morning ver, will ikes and

vill arrive turn will ed craft, explore

well.

r recon-

Voyager

igations,

physical

he rings

ies soon

ruments

r 1 may

mpse of

d – this gale of sample million the sky An option exists: if everything has gone well at Saturn and the second spacecraft is still healthy, the slower Voyager 2 may fly on to Uranus, a planet only discovered in 1781 and never visited by spacecraft.





Eigl

15, 19

transn colorc

will ma now av At thi Voyago angle t 80 day

T picture yellow Spot, a ten ho tape re tances

4

# Eight Months in the Jovian System

More than 16 months after launch – about December 15, 1978 – the speedier Voyager 1 will be transmitting photos of the brilliantly colored disk of Jupiter which

ANTENNA

of light for more than 40 minutes to reach scientists at the Jet Propulsion Laboratory in California.

Ultraviolet, infrared and polarimetric observations of Jupiter's visible disk will shed more light on the planet's unusual structure

will match the best resolution now available with Earth-based cameras. At this point, eighty million kilometers from Jupiter, Voyager 1 will swivel its scan platform to allow the narrow-

Voyager 1 will swivel its scan platform