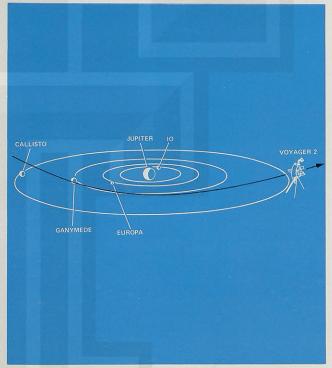

# and

Jerry Lester, Ph. D. and Ted Knapp, Ph. D.

Psychophysiology Laboratory Department of Psychiatry Baylor College of Medicine Houston, Texas 77030

This chart presents the latest recognized standard values for the temperature, pressure and density of the air at altitudes up to 100,000 geometric feet. The pictorial inserts represent various steps in man's achievement in learning to reach and to exist at high altitudes. The data in the columns on the sides, and the central profile, all refer to the U.S. Standard Atmosphere, 1962, which depicts idealized middle-latitude year-round mean conditions for the range

of solar activity that occurs between sunspot minimum and sunspot maximum. The ICAO Standard Atmosphere is essentially consistent with the U.S. Standard Atmosphere up to 65,823 geometric feet. The hot and cold temperature profiles represent U.S. Military extreme maximum and minimum temperature criteria for the Northern Hemisphere. The tropical and polar temperature profiles represent U.S. Military standards for hydrodynamically consistent homogeneous atmospheres for the tropical and polar regions. The pressure and density values shown in the columns are consistent with the standard temperature profile only.