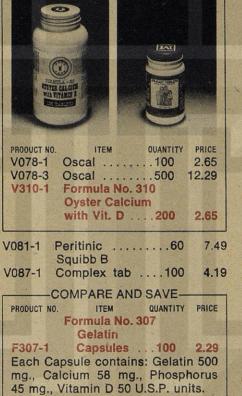

# **COMPARE TO THERAGRAN-M** No. 101 THERAGRAN-M

| Vitamin     | A 10     | ,000 L | <b>Jnits</b>  | 10,000    | Unit   |
|-------------|----------|--------|---------------|-----------|--------|
| Vitamin     | D        | 400 L  | <b>J</b> nits |           | Units  |
| Thiamin     | (B-1)    | 10     | mg.           | - 1       | 0 mg   |
| Riboflav    | in (B-2) | 10     | mg.           | 1         | 0 mg   |
| Pyridoxi    |          |        |               |           | 5 mg   |
| Cyanoco     | obalami  | n 51   | mcg.          | 5         | mcg    |
| Niacinai    | mide .   | 100    | mg.           | 10        | 0 mg   |
| Ca. Pan     | tothena  | te 20  | mg.           | 2         | 0 mg   |
| Sod. As     |          |        |               |           |        |
|             | )        |        |               | 20        | l0 mg  |
| Vitamin     |          |        |               |           | 15 I.U |
| lodine .    |          |        |               | 0.1       | 5 mg   |
| Iron        |          | 12     | mg.           | 1         | 2 mg   |
| Copper      |          |        |               |           | 2 mg   |
| Mangan      | ese      | 1      | mg.           |           | 1 mg   |
| Magnesi     |          |        |               |           | 5 mg   |
| Zinc        |          | 1.5    | mg.           | 1.        | 5 mg   |
| PRODUCT NO. |          | ITEM   |               | QUANTITY  | PRICE  |
| V101-1      | Formul   | la No  | . 101         | . 100     | 2.99   |
| V101-3      | Formul   |        |               |           | 8.09   |
| V505-1      | Therag   |        |               |           | 5.39   |
| V505-3      | Therag   |        |               |           | 9.49   |
| Cor         |          |        |               |           |        |
| COL         | npare F  | ormu   | ia NO         | . 101 to; |        |

| PRODUCT NO. | ITEM QUANTITY           | PRICE |
|-------------|-------------------------|-------|
| V039-1      | Gevral T                | 7.19  |
| V062-1      | Mi-cebrin T tablets 100 | 7.29  |
| V510-1      | Unicap Therapeutic      |       |
|             | tablets90               | 6.54  |
|             |                         |       |