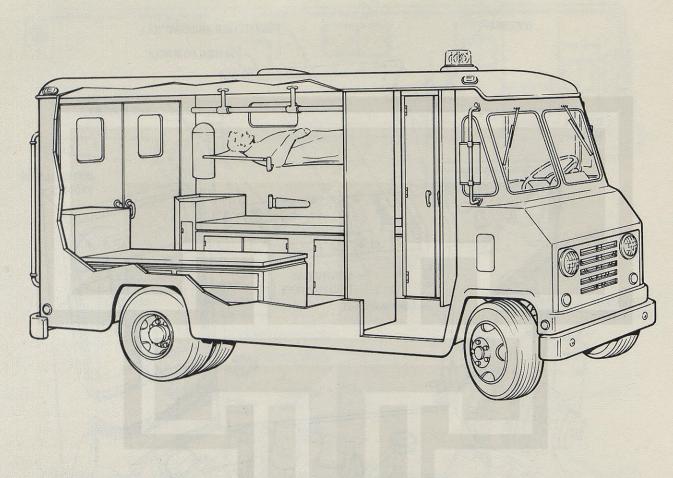

s two-way voice radio communication with the physician at the Hospital/Control Center. In addition, a separate radio transmitter can relay ECG signals. An

\*Illustration of portable module courtesy of SCI Systems, Inc.



A

ASI

**Mobile Health Unit** 



#### **Emergency Module**

acoustic coupler permits electrocardiogram transmission via standard telephone lines.

Other equipment in the emergency module includes a defibrillator, oxygen supply, a respirator resuscitator and aspirator, and other standard medical instruments. Supplies consist of tourniquets, bandages, dressings, and emergency drugs and medicines. The unit carries its own power supply.

Emergency services are dispatched from the Hospital/Control Center. Ambulances, when needed, further extend the outreach of the system.



#### Ambulance

# The Integrated System Design

THE BASIC COMPONENTS of the system are provided in numbers adequate to service the health needs of the population served. The unique use of mobile facilities and complete communication networks to tie all parts of the system together enables the system to provide more efficient service than is possible by fragmented and isolated service units. Each element in the net can call upon other facilities and personnel to augment its own capabilities as required. Some redundancy is required to provide emergency backup for critical data links or processors; this can be achieved at much less cost than complete duplication of facilities at all locations served by the extended health care system.

Each location will require its own combination of equip