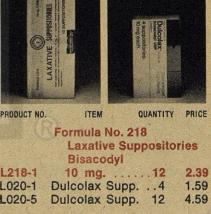

| L047-5           | Supp              | 6.16    |  |  |  |

RE AND SAVE-



No. 298 arine Suppositories Size ..... 100 2.19

Dear Member:

Here is your new NRTA/AARP Pharmacy Service list. It can only be a partial listing because the Service carries literally thousands of items. There is a representative prescription price list on pages 22-23, and prices of other prescription needs and medical supplies are readily available upon request.

The Pharmacy Service is a non-profit organization run for the benefit of members of our two Associations, intended to help you cut the cost of many medical supplies and prescription drugs and to provide the convenience of home delivery by mail, free of postage or handling charges.

All prescriptions are carefully filled by the Service's registered pharmacists and usually mailed within two working days after receipt, with the bi