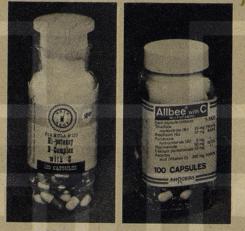

## **COMPARE TO ALLBEE with C**

| No. 103                        | ALLBEE<br>with C |
|--------------------------------|------------------|
| Thiamin (B1)15 mg.             | 15 mg.           |
| Riboflavin (B2)10 mg.          | 10 mg.           |
| Pyridoxine (B6)5 mg.           | 5 mg.            |
| Niacinamide                    | 50 mg.           |
| Calcium Pantothenate 10 mg.    | 10 mg.           |
| Ascorbic Acid (Vit. C) 300 mg. | 300 mg.          |