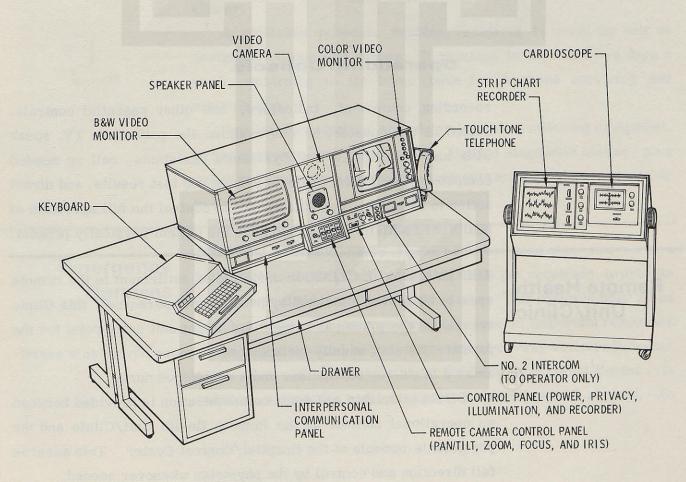

several locations.

Each application of the health care delivery system will have its own unique demands and solutions. As a result of these different local requirements, it is improbable that any two delivery systems will be identical. However, each system will have components common to other applications. These common elements include the following:

## Hospital/Control Center

THE CONTROL CENTER at the hospital maintains continuous contact with the Remote Health Unit/Clinic, the Mobile Health Units, the Referral Centers, and the Computer Center. At the Control Center are stationed a general practitioner, system operators, and other ancillary personnel as needed.

A special console is provided for the physician. It contains a video screen, various audio communication devices, magnetic



**Physician's Console** 

ASA pago ealth

ated ork. e-to-

dical ntrol



#### **Operational Console**

recording equipment, indicators, and other essential controls. Seated at the console, he can examine the patient via TV, speak with him and direct the physician's assistants, call up needed computer-stored data, examine x-rays and test results, and direct action to be taken. Essentially he can control the full spectrum of health care activity as he would were the patient physically present.

## Remote Health Unit/Clinic

THIS IS A SMALL CLINIC in a village or settlement in the remote area to be served. Manned by paramedical personnel, this Clinic serves as the principal remote treatment unit entry point for the patient. Its staff usually includes one or more physician's assistants, a l