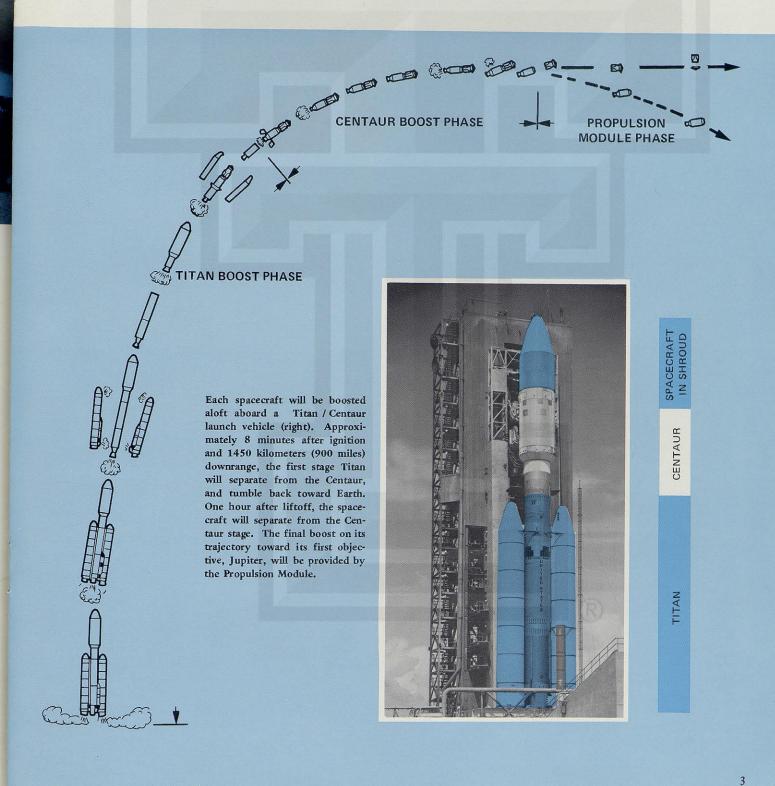

f Mars and Jupiter.

efforts of centuries. Both Voyagers will fly past the equatorial regions of Jupiter, and one will pass beneath the south pole of Saturn.

Each Voyager will pursue its own unique trajectory. Flight planners ran computer simulations for many possible flight paths to determine those that would return the maximum possible knowledge -a closer look than the collective

morning ver, will ikes and

vill arrive turn will ed craft, explore

well.

r recon-

Voyager

igations,

physical

he rings

ies soon

ruments

r 1 may

mpse of

d – this gale of sample million the sky An option exists: if everything has gone well at Saturn and the second spacecraft is still healthy, the slower Voyager 2 may fly on to Uranus, a planet only discovered in 1781 and never visited by spacecraft.





Eigl

15, 19

transn colorc

will ma now av At thi Voyago angle t 80 day

T picture yellow Spot, a ten ho tape re tances

4

# Eight Months in the Jovian System

More than 16 months after launch – about December 15, 1978 – the speedier Voyager 1 will be transmitting photos of the brilliantly colored disk of Jupiter which

ANTENNA

of light for more than 40 minutes to reach scientists at the Jet Propulsion Laboratory in California.

Ultraviolet, infrared and polarimetric observations of Jupiter's visible disk will shed more light on the planet's unusual structure

will match the best resolution now available with Earth-based cameras. At this point, eighty million kilometers from Jupiter, Voyager 1 will swivel its scan platform to allow the narrow-

Voyager 1 will swivel its scan platfor