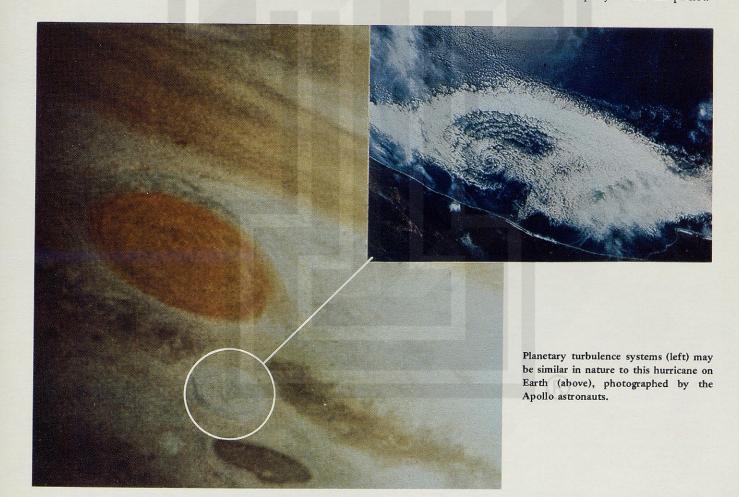

y of related phenomena can be directly measured by instruments near the planet. The detailed study of these phenomena and their interaction with the solar field surrounding the planet will reveal much of what lies at various depths below the clouds.

Direct evidence of a magnetic field and related phenomena is not available for Saturn. Only recently have indirect observations, from Earth-orbiting satellites, indicated the presence of a magnetic field. A close-up comparison of Saturn with Jupiter will be of great interest.

The visible surfaces of Jupiter and Saturn are spectacular. They are not solid surfaces at all, but extremely complex opaque cloud structures with massive turbulence systems – suggesting some of the more severe hurricanes on Earth – that move rapidly across the planet.



Often these storm systems appear, mature and vanish in a few days. One – the famous Great Red Spot – seems to be nearly permanent. It disappears rarely and then for only a short time.

A systematic study of the dynamics and composition of the clouds of Jupiter and Saturn will provide information on the cloud layers and physical mechanisms causing movement. The information, when compared to planets like Earth, Mars and Venus, will permit scientists to test general theories of climatology over widely varying conditions. The studies will be made over several months at each planet.

### **Evolution of the Satellites**

The many satellites of Jupiter and Saturn and Saturn's spectacular rings present opportunities to understand condensed material in the outer solar system. The studies will tes