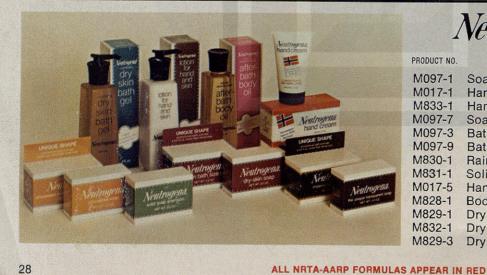

|           |        |

#### FACE AND EYE MAKEUP

| DG-046 | Sheer Velvet Face Powder w/Protein                 | 2.5 oz.   | \$3.59 |  |
|--------|----------------------------------------------------|-----------|--------|--|
| DG-125 | Flipstick Eyeshadow Violet Frost                   |           | .85    |  |
| DG-126 | Flipstick Eyeshadow Fresh Blue                     |           | .85    |  |
| DG-128 | Flipstick Eyeshadow Aqua Ice                       |           | .85    |  |
| DG-017 | Sheer Velvet Liquid Makeup w/Protein Glo Rachel    | 1 fl. oz. | \$2.69 |  |
| )G-037 | Sheer Velvet Liquid Makeup w/Protein Special Blend | 1 fl. oz. | \$2.69 |  |
|        |                                                    |           |        |  |



# Neutrogena. PRODUCTS NRTA/AARP

| IODUCT NO. | ITEM                     | SIZE     | PRICE |
|------------|--------------------------|----------|-------|
| 1097-1     | Soap Regular             | .3.5 oz. | 1.19  |
| 1017-1     | Hand Cream               | .2.0 oz. | 2.59  |
| 1833-1     | Hand Cream Unscented     | .2.0 oz. | 2.59  |
| 1097-7     | Soap Unscented           |          | 1.19  |
| 1097-3     | Bath Size Soap Regular   | .5.5 oz. | 1.79  |
| 1097-9     | Bath Size Soap Unscented | .5.5 oz. | 1.79  |
| 1830-1     | Rainbath Bath Gel        | .8.0 oz. | 4.69  |
| 1831-1     | Solid Soap Shampoo       |          | 1.19  |
| 1017-5     | Hand and Skin Lotion     | .8.0 oz. | 3.19  |
| 1828-1     | Body Oil                 | .8.0 oz. | 5.19  |
| 1829-1     | Dry Skin Soap