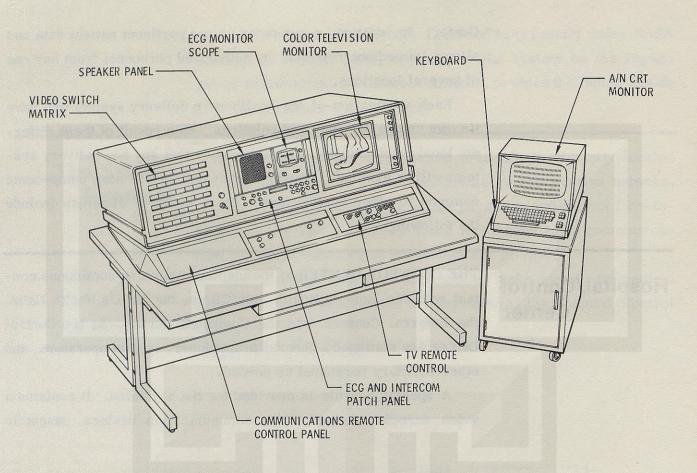

ill have its own unique demands and solutions. As a result of these different local requirements, it is improbable that any two delivery systems will be identical. However, each system will have components common to other applications. These common elements include the following:

## Hospital/Control Center

THE CONTROL CENTER at the hospital maintains continuous contact with the Remote Health Unit/Clinic, the Mobile Health Units, the Referral Centers, and the Computer Center. At the Control Center are stationed a general practitioner, system operators, and other ancillary personnel as needed.

A special console is provided for the physician. It contains a video screen, various audio communication devices, magnetic



**Physician's Console** 

ASA pago ealth

ated ork. e-to-

dical ntrol



#### **Operational Console**

recording equipment, indicators, and other essential controls. Seated at the console, he can examine the patient via TV, speak with him and direct the physician's assistants, call up needed computer-stored data, examine x-rays and test results, and direct action to be taken. Essentially he can control the full spectrum of health care activity as he would were the patient physically present.

## Remote Health Unit/Clinic

THIS IS A SMALL CLINIC in a village or settlement in the remote area to be served. Manned by paramedical personnel, this Clinic serves as the principal remote treatment unit entry point for the patient. Its staff usually includes one or more physician's assistants, a lab/x-ray technician, and a registered nurse.

1

Direct television and voi