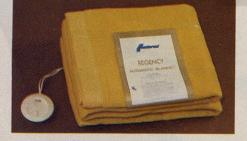

**BLANKETS\*** Automatic Electric Blanket

Enjoy perfect sleeping comfort, wonderful value with a fine automatic blanket. It assures you gentle, uniform warmth-without-weight, regardless of changes in room temperature. 100% Acrylic, convertible, snap-fitted corners, nylon bound top. Mothproof, machine washable. OUR FINEST AUTOMATIC BLANKET "FIELDCREST REGENCY" FULL FIVE YEAR WAR-RANTY (details on package).

#### Colors-Gold, Champagne White Twin Size, 63" x 84" Single Control M560-0 NRTA-AARP Price 29.75

Full Size, 72" x 84" Single Control M561-0 NRTA-AARP Price 31.75

Full Queen Size, 84" x 90" with **Dual Control** 