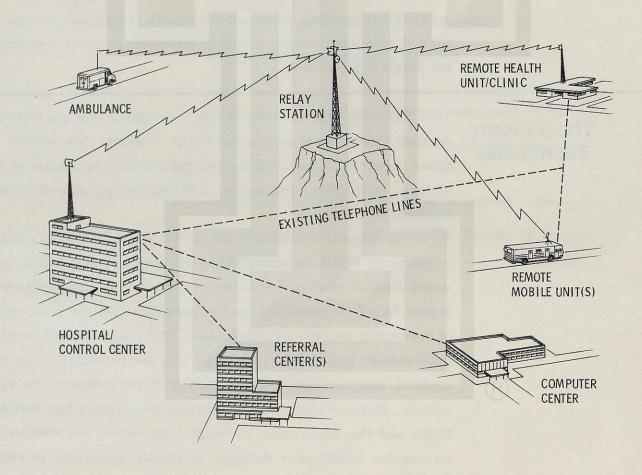

LMS) project. successful. As a consequence, Lockheed is presently under NASA contract to design, build, and support the system on the Papago Indian Reservation in southwest Arizona, to which the Indian Health Service administers health care.

## The System Elements

THE SYSTEM makes a physician available to distantly located patients by means of a television/radio communication network. The dedicated television link brings physician and patient face-toface, and the high-frequency radio link makes audio communication and data transmission convenient and private.

Remote units, both fixed and mobile, make use of paramedical personnel\*under supervision of a physician at the Hospital/Control

\*Related terms: physician's assistant, community health medic, nurse practitioner, paramedic, etc.



**Typical Remote Area Health Care System Configuration** 

Ho

Center. In addition, a computer stores pertinent patient data and allows immediate retrieval by authorized personnel from any one of several locations.

Each application of the health care delivery system will have its own unique demands and solutions. As a result of these different local requirements, it is improbable that any two delivery systems will be identical. However, each system will have components common to other applications. These common elements include the following:

## Hospital/Control Center

THE CONTROL CENTER at the hospital maintains continuous contact with the Remote Health Unit/Clinic, the Mobile Health Units, the Referral Centers, and the Computer Center. At the Control Center are stationed a general p