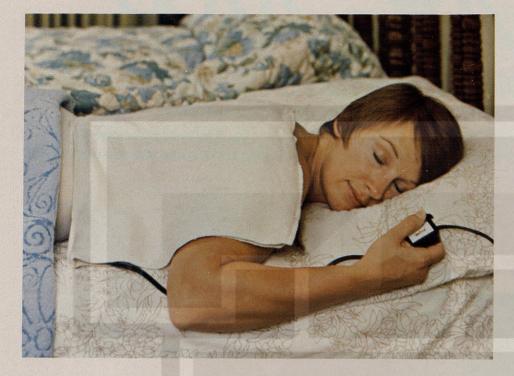

# Battle Creek THERMOPHORE Automatic Moist Heat Pack\*

M530-3 Standard Size 13" x 27" for general family use, large enough to cover entire spine. **REG. PRICE \$49.95 NRTA-AARP PRICE** 36.95 M530-5 Medium Size 13" x 13" equally useful for small body areas, hands, feet, etc. **REG. PRICE \$39.95 NRTA-AARP PRICE** 30.95

\$13.00 suggested retail Available in White, Blue and Gold M036-1 NRTA-AARP Price

9.97

ALL NRTA-AARP FORMULAS APPEAR IN RED

Quick and effective MOIST HEAT FOMENTATIONS at the snap of a switch . . . and right in your home. Provide soothing relief from arthritic and rheumatic pain, muscular pain, congestion and discomfort of the common cold. THERMOPHORE actually traps moisture. It is this moisture that transmits the intense heat more efficiently. Hot fomentations have been used to relieve pain and discomfort for over a century. Today these moist heat treatments are used in hospitals, sanitariums, spas, and health resorts.

The THERMOPHORE produces moist heat automatically. There is no water to add, no water to boil, no dripping packs or towels to prepare. The THERMOPHORE is ready when you are. The entire treatment takes only twenty to thirty minutes, yet beneficial results continue for several hours after each treatment.

Each unit is equipped with a safety switch which shuts off automatically, should you fall asleep during a THERMOPHORE treatment. One year manufacturer's warranty.\*

**BLOOD PRESSURE\*** 

**MONITOR/KIT** 