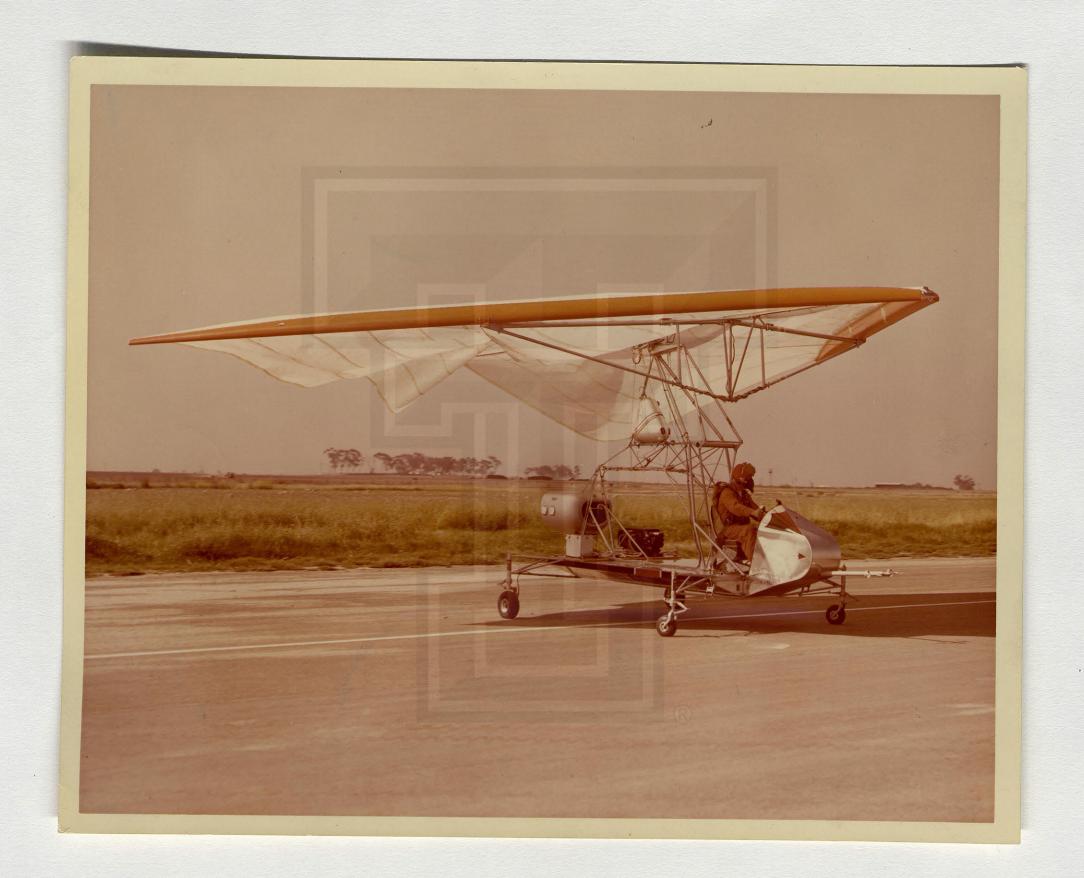

perpendicular to the equatorial and satellite plane. Voyager 2 will get a good look at any magnetosphere and plasma cloud that may be present, and could photograph the sunlit hemisphere of Uranus and all of its satellites. The spacecraft will also provide a first close observation of the newly discovered rings of Uranus. Voyager 2 would then sail out through the planet's wake, looking back at the dark southern hemisphere.

Years after launch, perhaps 30 times farther from the Sun than Earth is, their attitude control gas spent, the two Voyagers will be unable to respond to attitude correction commands from their Earth masters, and communications will fade and disappear as they drift out of range.

Their mission of discovery and exploration complete, the two craft will sail on forever.





# JUN15 1961

.

R. B. PHILLIPS CAPT MC USN MEDICAL OFFICER NAS NORTH ISLAND SAN DIEGO 35, CALIF.

|         |                           |                                   |