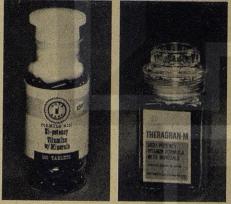

# **COMPARE TO THERAGRAN-M** No. 101 THERAGRAN-M

| Vitamin     | A 10     | ,000 L | <b>Jnits</b>  | 10,000    | Unit   |
|-------------|----------|--------|---------------|-----------|--------|
| Vitamin     | D        | 400 L  | <b>J</b> nits |           | Units  |
| Thiamin     | (B-1)    | 10     | mg.           | - 1       | 0 mg   |
| Riboflav    | in (B-2) | 10     | mg.           | 1         | 0 mg   |
| Pyridoxi    |          |        |               |           | 5 mg   |
| Cyanoco     | obalami  | n 51   | mcg.          | 5         | mcg    |
| Niacinai    | mide .   | 100    | mg.           | 10        | 0 mg   |
| Ca. Pan     | tothena  | te 20  | mg.           | 2         | 0 mg   |
| Sod. As     |          |        |               |           |        |
|             | )        |        |               | 20        | l0 mg  |
| Vitamin     |          |        |               |           | 15 I.U |
| lodine .    |          |        |               | 0.1       | 5 mg   |
| Iron        |          | 12     | mg.           | 1         | 2 mg   |
| Copper      |          |        |               |           | 2 mg   |
| Mangan      | ese      | 1      | mg.           |           | 1 mg   |
| Magnesi     |          |        |               |           | 5 mg   |
| Zinc        |          | 1.5    | mg.           | 1.        | 5 mg   |
| PRODUCT NO. |          | ITEM   |               | QUANTITY  | PRICE  |
| V101-1      | Formul   | la No  | . 101         | . 100     | 2.99   |
| V101-3      | Formul   |        |               |           | 8.09   |
| V505-1      | Therag   |        |               |           | 5.39   |
| V505-3      | Therag   |        |               |           | 9.49   |
| Cor         |          |        |               |           |        |
| COL         | npare F  | ormu   | ia NO         | . 101 to; |        |