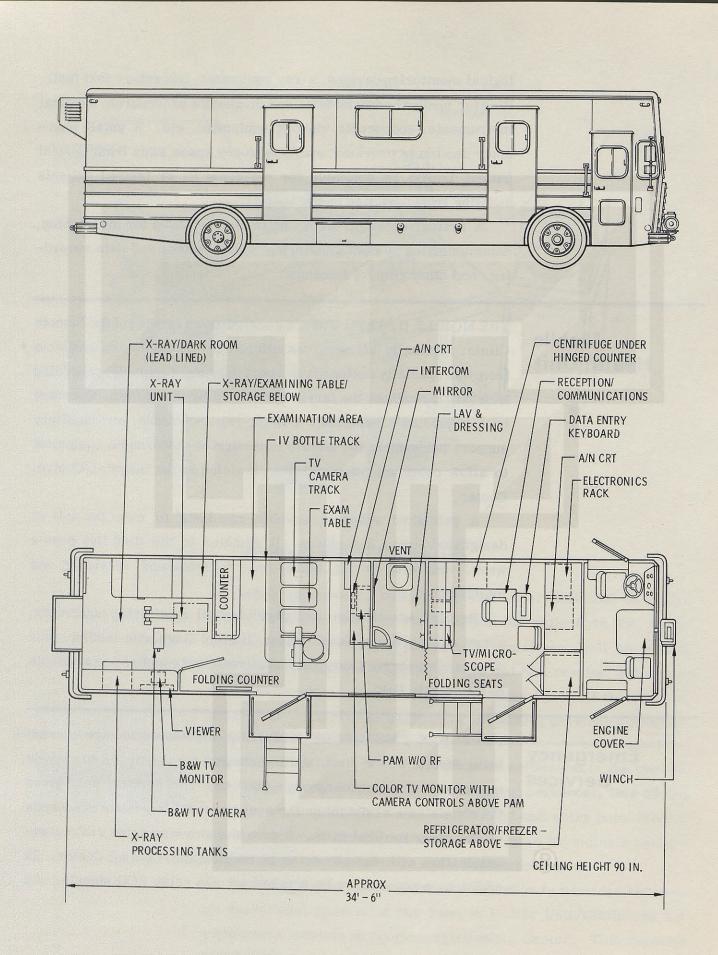

se for weekend servicing and maintenance.

Regular examination and physiological monitoring equipment, x-ray exposure and development, limited diagnostic testing, plus drugs and emergency surgical instruments and supplies are available in the Mobile Unit.

### Emergency Services

PORTABLE EMERGENCY MODULES, suitcase size, are carried in the Mobile Health Unit, and ambulances (as required), to provide quick medical aid in emergency situations. This portable unit\* gives the physician's assistant on the scene several important resources of the other medical units. It provides two-way voice radio communication with the physician at the Hospital/Control Center. In addition, a separate radio transmitter can relay ECG signals. An

\*Illustration of portable module courtesy of SCI Systems, Inc.



A

ASI

**Mobile Health Unit** 



#### **Emergency Module**

acoustic coupler permits electrocardiogram transmission via standard telephone lines.

Other equipment in the emergency module includes a defibrillator, oxygen supply, a respirator resuscitator and aspirator, and other standard medical instruments. Supplies consist of tourniquets, bandages, dressings, and emergency drugs and medicines. The unit carries its own power supply.

Emergency services are dispatched from the Hospital/Control Center. Ambulances, when needed, further extend the outreach of the system.



#### Ambulance

# The Integrated System Design

THE BASIC COMPONENTS of the system are provided in numbers adequate to service the health needs of the population served. The unique use of mobile facilities and complete