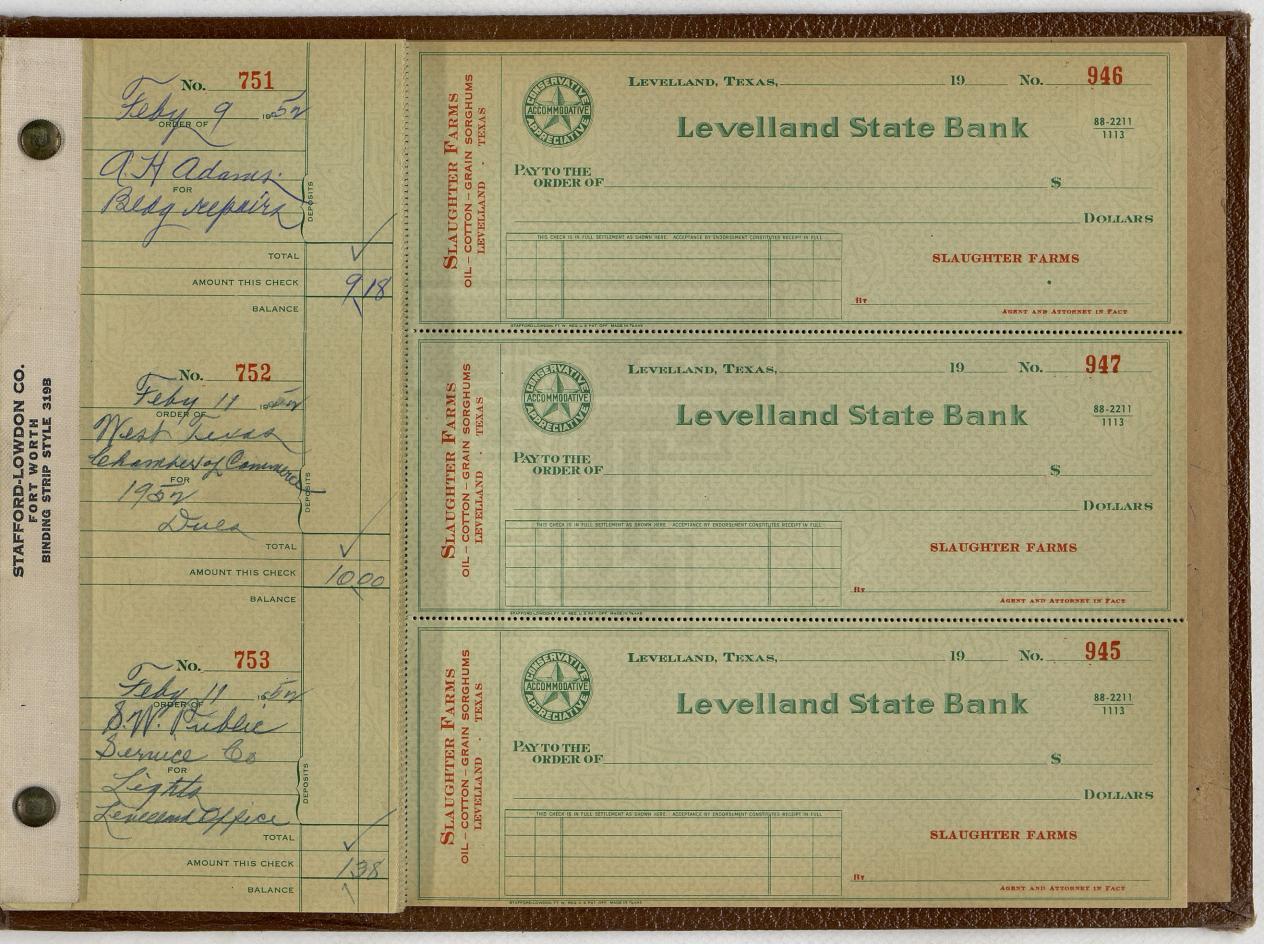

| NOLEYE                                      | By                                                                                                                                |
|                                                                                                                                                                                                                                    | STAFFORD LOWDON, FT W MADE IN TEXA          | Agent and Attorney-in-Fact                                                                                                        |