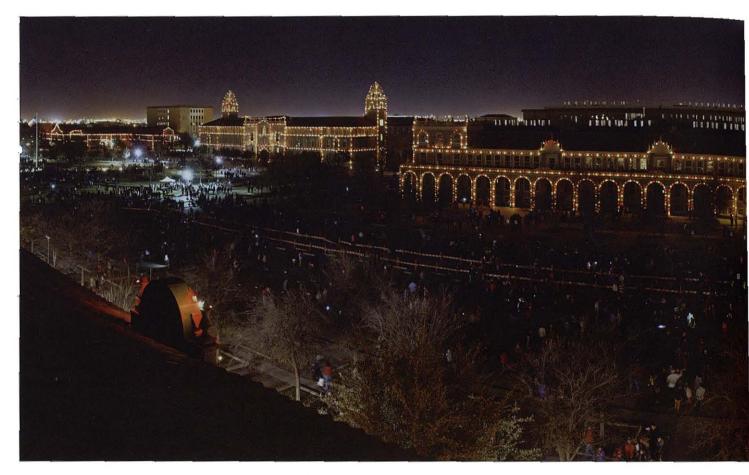

# Texas Tech University Making It Possible

ROM ITS VERY BEGINNING the Texas Tech University community has had a sense of destiny and of the impact it would have on Texas and the world. Originally named Texas Technological College, the college opened in 1925 with six buildings, four schools and an enrollment of 914. Evolving to university status in 1969, Texas Tech has become the largest comprehensive higher education institution in the western two-thirds of the state of Texas. As the only campus in Texas that is home to a major university, law school, and medical school, the university is the major institution of higher education in a region larger than 46 of the nation's 50 states.

Because of its educational scope and purpose and the size of the region it serves, Texas Tech also operates in numerous Texas locations beyond the Lubbock campus.

Texas Tech set record enrollment figures for the fourth consecutive fall semester as 32,611 students attended classes on campus. More than 65 percent of the students traveled from 300 miles away or further. With a 27 percent growth in enrollment over the last decade, the university is on course to reach an institutional goal of 40,000 by 2020.