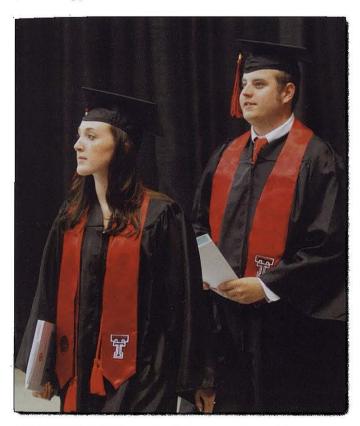

#### INTERNATIONAL FLAGS

From earliest times flags have served as symbols of ideals, aspirations, and loyalties. representing in modern times the national states and involving sentiments of pride and patriotism. Every flag has its own tale of national meaning to its symbols and colors. Students from every state in the nation have attended Texas Tech, and the 2012-13 enrollment included international students from 105 countries. It is with pride that the university displays flags from around the world to represent the many countries that comprise the Texas Tech student body.