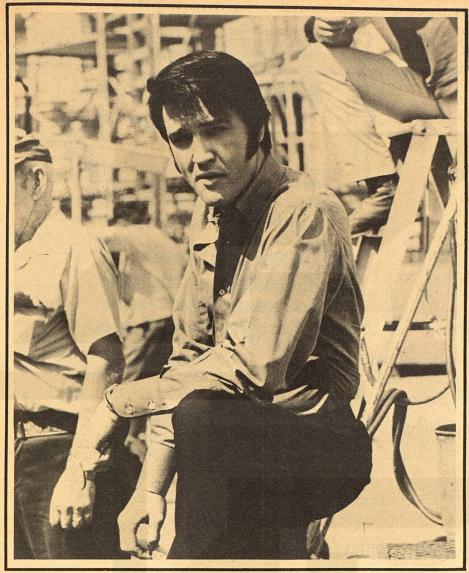

Micky Dolenz, Davy Jones and Peter York, the original members of The Monkees, presented the rules and regulations of the American Music Awards nominations.

This year's ceremony paid tribute to Elvis Presley honoring Elvis with the "American Music Award of Merit". The special tribute to Elvis was hosted by Mac Davis.

## Elvis Presley Honored With American Music Award Of Merit

Elvis Aaron Presley was born in Tupelo, Mississippi in 1935. He won his first Memphis High School talent contest in 1940. He released an unprecedented number of hit singles and albums during the 1950's on Sun Records and RCA. In 1958 he became the decades most famous draftee of the United States Armed Forces. He starred in over 33 movies "where he always got the girl." In 1967 "the girl" finally got him. That year he married Priscilla.

During the 1970's, Presley became the focal point for an array of "in person" talk shows and television specials.

The special tribute presentation to Elvis Presley, hosted by Mac Davis, during this year's American Music Awards ceremony triggered testimonial response from many of America's top favorite artists.

The award, accepted by The Jordonaires, will be displayed at the Elvis Presley estate.

(From the American Music Awards held January 21, 1987) (The Shrine Auditorium in Los Angeles, California)

175