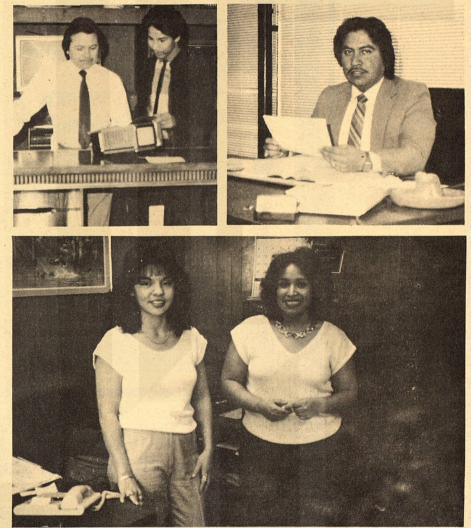

(Top left) David Martinez (left), Manager, and Roland Camacho (right), Assistant Manager, both of Aztec Discount Furniture, Inc. reduce sale prices their electronic products. (Top right) Pete Paniagua, proud owner of Aztec, generally keeps busy with the business' paper ork. (Bottom) Sally DelaRosa (left), Elpidia Paniagua (right) and Anna Martinez (not photograhed) take charge of all office procedures there.