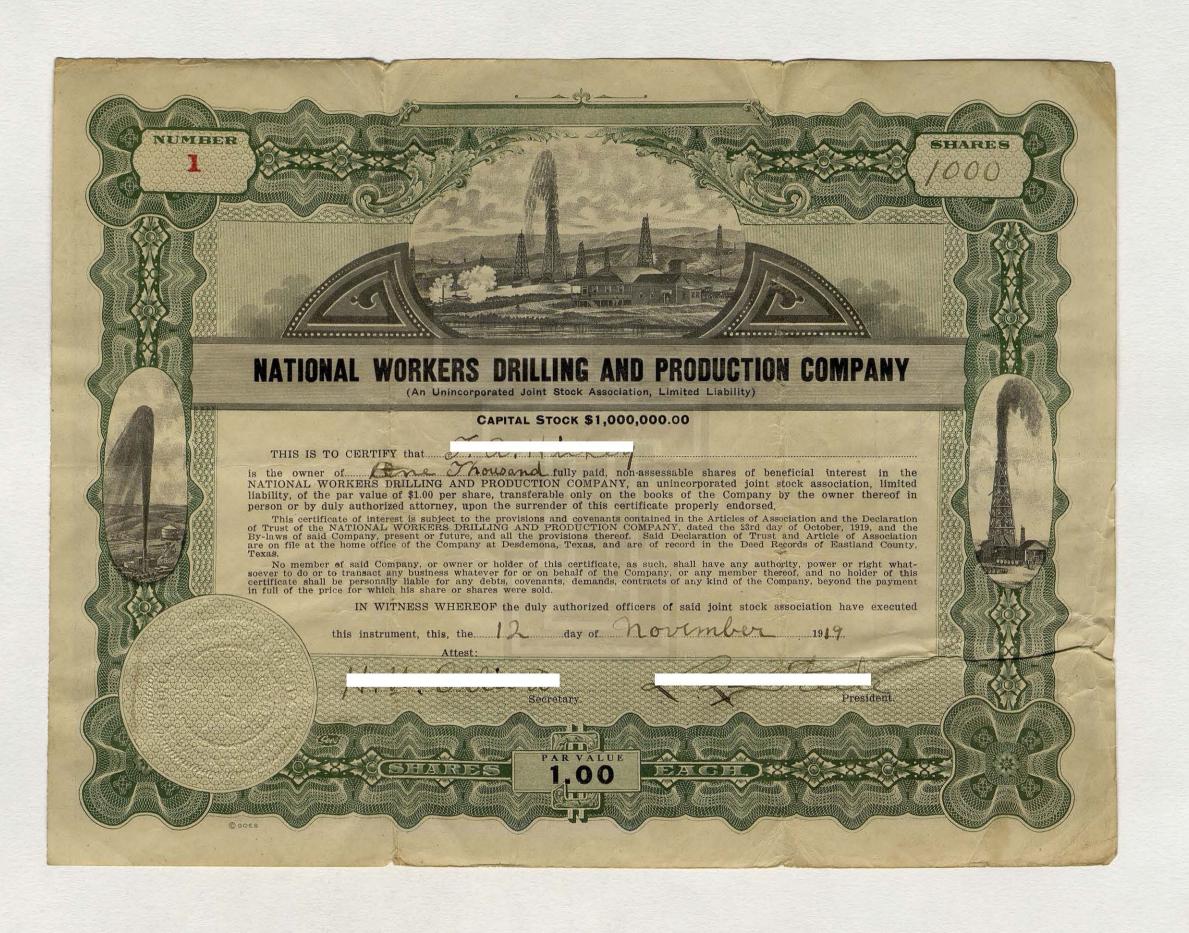

to transfer the said Stock on the books of with full power of substitution in the premises. Certificate and FOR VALUE RECEIVED, do hereby irrevocably constitute and appoint Shares of the Capital Stock represented by National Workers
Drilling and Production Company hereby sell, assign and transfer DESDEMONA, TEXAS **ISSUED TO** DATED NOTICE: The Signature of this Assignment must correspond with the name a written upon the Juce of the Certificate, in svery particular, without alteration or enlargement, or any change whatever.