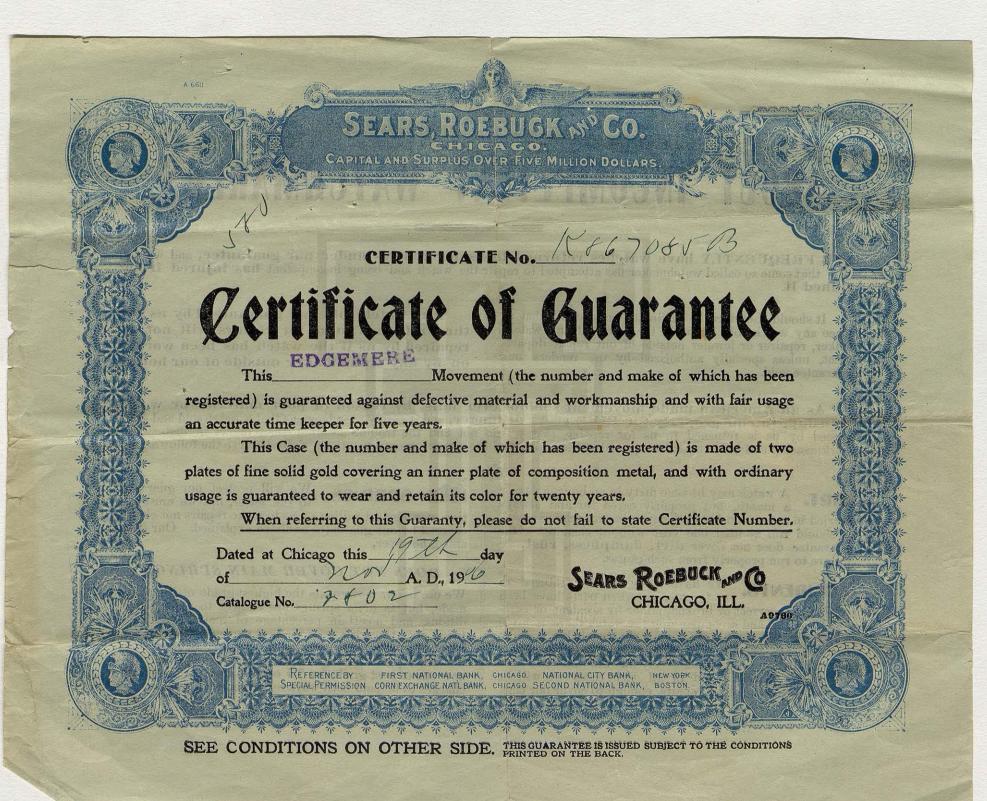

## ABOUT INCOMPETENT WATCHMAKERS.

WE FREQUENTLY have watches returned to us for repairs under our guarantee, and we find that some so called watchmaker has attempted to repair the watch and being incompetent has injured if not ruined it.

It should therefore be distinctly understood that to place any watch sold by us in the hands of any watchmaker, repairer or jeweler outside of our repair department, unless specially authorized by us, renders our guarantee void.

Any watch sold and guaranteed by us and then returned to us for repairs will not be repaired by us if the watch has been worked on by any watchmaker outside of our house.

As an American made movement seldom ever fails, by reason of poor material or work-manship, to run properly for FIVE years or longer, and it rarely ever happens that a watch sold and guaranteed by us is returned to us for repairs, that we do not find the trouble is other than defect in material or workmanship and hence must be repaired at the expense of the owner; we ask you to carefully observe the following: