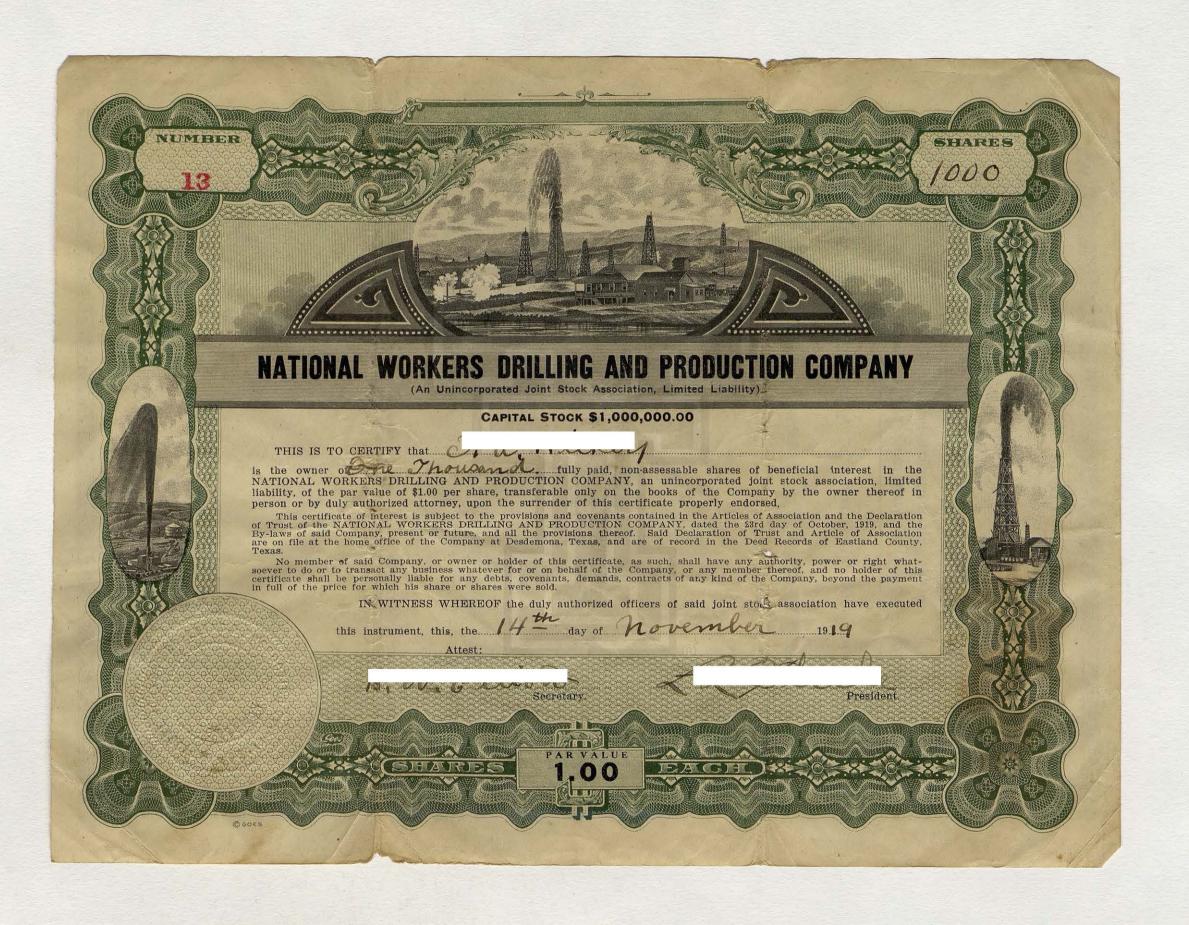

to transfer the said Stock on the books of with full power of substitution in the premises. Certificate and FOR VALUE RECEIVED, do hereby irrevocably constitute and appoint Shares of the Capital Stock represented by National Workers
Drilling and Production Company hereby sell, assign and transfer DESDEMONA, TEXAS **ISSUED TO** DATED NOTICE: The Signature of this Assignment must correspond with the name a written upon the Juce of the Certificate, in svery particular, without alteration or enlargement, or any change whatever.