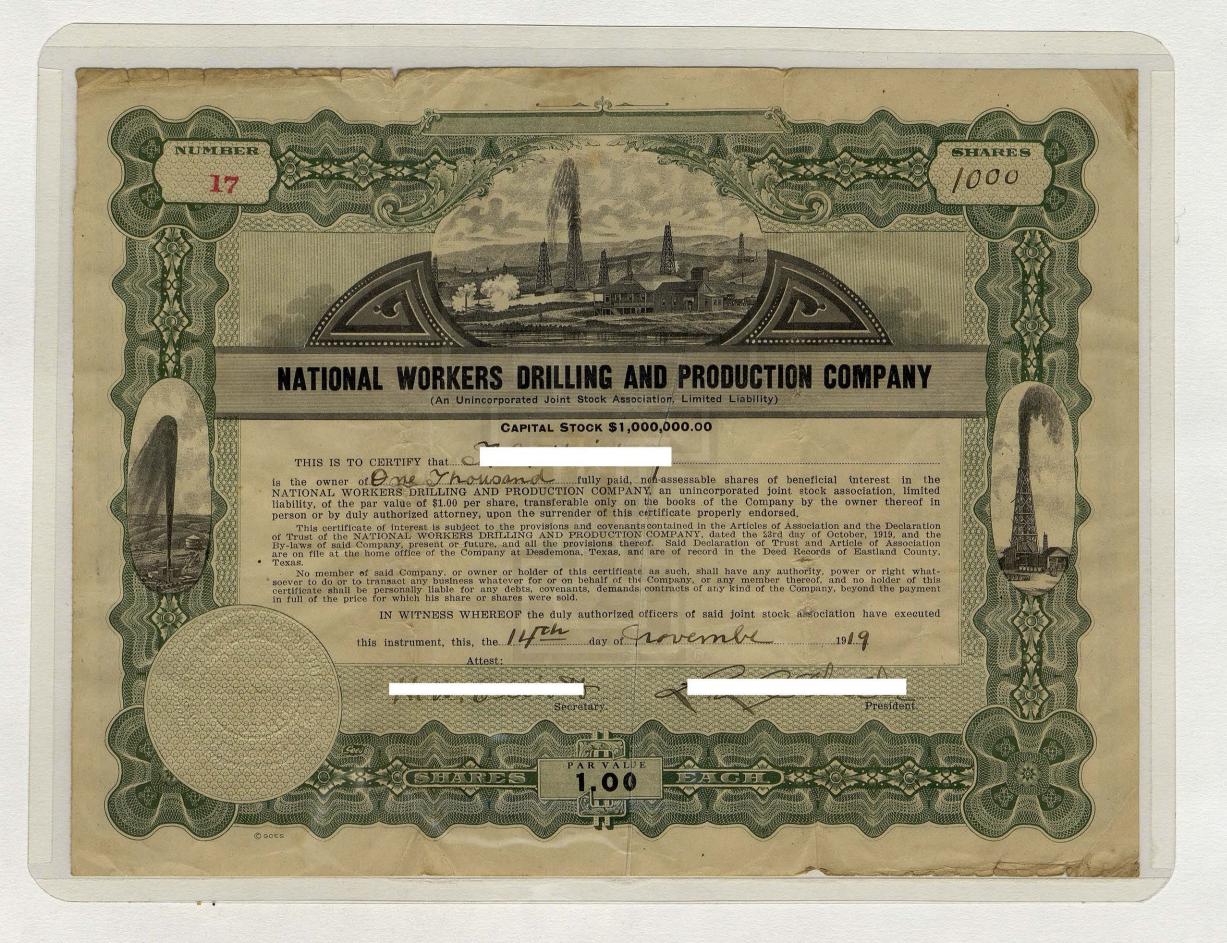

to transfer the said Stock on the books of with full power of substitution in the premises. Certificate and FOR VALUE RECEIVED, do hereby irrevocably constitute and appoint Shares of the Capital Stock represented by National Workers
Drilling and Production Company hereby sell, assign and transfer DESDEMONA, TEXAS **ISSUED TO** DATED NOTICE: The Signature of this Assignment must correspond with the name a written upon the Juce of the Certificate, in svery particular, without alteration or enlargement, or any change whatever.